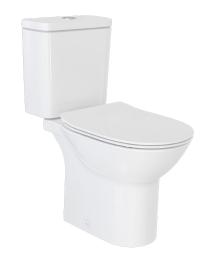

## Roca Debba Rimless Close Coupled P Trap Back Inlet Toilet Suite (4 Star)

## 1831007

| SPECIFICATIONS                           |                                                                    |
|------------------------------------------|--------------------------------------------------------------------|
| Recommended Use                          | Domestic, Hotel & Commercial                                       |
| Pan Material                             | Vitreous China                                                     |
| Toilet Seat Material                     | UF (Urea-Formaldehyde & Thermoset)                                 |
| Weight of Pan                            | 28 kg                                                              |
| Weight of Cistern                        | 13 kg                                                              |
| Water Inlet Position                     | Back Inlet                                                         |
| Toilet Seat Type                         | Soft Close Quick Release                                           |
| Rim Configuration                        | Rimless                                                            |
| Pan Outlet Type                          | P trap                                                             |
| Pan Fixing                               | Screwed to floor using brackets (supplied) and bedded with sealant |
| Inlet Valve Recommended Maximum Pressure | 1000 kPa                                                           |
| WARRANTY                                 |                                                                    |
| Warranty - Domestic Use                  | 15 Years                                                           |
| Spare Parts & Labour                     | 12 Months                                                          |
| Please refer to Warranty Page            | for full Terms and Conditions                                      |