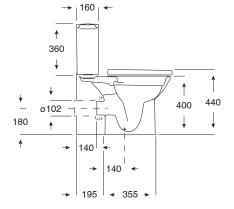

Outlet Type                          | P trap                                                             |
| Pan Fixing                               | Screwed to floor using brackets (supplied) and bedded with sealant |
| Inlet Valve Recommended Maximum Pressure | 1000 kPa                                                           |
| WARRANTY                                 |                                                                    |
| Warranty - Domestic Use                  | 15 Years                                                           |
| Spare Parts & Labour                     | 12 Months                                                          |
| Please refer to Warranty Page            | for full Terms and Conditions                                      |











Dimensions are nominal measurements only.

## **CLEANING RECOMMENDATIONS:**

We recommend the use of soapy water or approved cleaners. This product should not be cleaned with abrasive materials. Damage caused by any improper treatment is not covered by the product warranty. Refer to Warranty Conditions



WaterMark