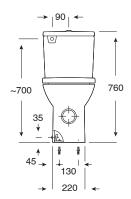

an Outlet Type                          | P trap                                                             |
| Pan Fixing                               | Screwed to floor using brackets (supplied) and bedded with sealant |
| Inlet Valve Recommended Maximum Pressure | 1000 kPa                                                           |
| WARRANTY                                 |                                                                    |
| Warranty - Domestic Use                  | 15 Years                                                           |
| Spare Parts & Labour                     | 12 Months                                                          |
| Please refer to Warranty Page            | for full Terms and Conditions                                      |











Dimensions are nominal measurements only.

## **CLEANING RECOMMENDATIONS:**

We recommend the use of soapy water or approved cleaners. This product should not be cleaned with abrasive materials. Damage caused by any improper treatment is not covered by the product warranty. Refer to Warranty Conditions



WaterMark