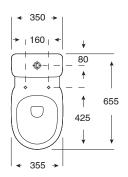

Pan Outlet Type                          | P trap                                                             |
| Pan Fixing                               | Screwed to floor using brackets (supplied) and bedded with sealant |
| Inlet Valve Recommended Maximum Pressure | 1000 kPa                                                           |
| WARRANTY                                 |                                                                    |
| Warranty - Domestic Use                  | 15 Years                                                           |
| Spare Parts & Labour                     | 12 Months                                                          |
| Please refer to Warranty Page            | for full Terms and Conditions                                      |











Dimensions are nominal measurements only.

## **CLEANING RECOMMENDATIONS:**

We recommend the use of soapy water or approved cleaners. This product should not be cleaned with abrasive materials. Damage caused by any improper treatment is not covered by the product warranty. Refer to Warranty Conditions



WaterMark