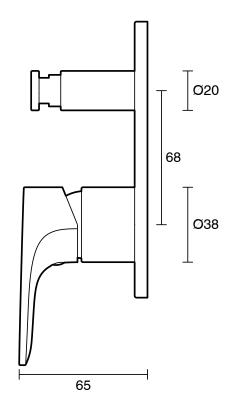

| Lead Free Brass              |
| Recommended Pressure Range                                  | 150 - 500kPa per AS3500      |
| Max Continuous Working Temperature (deg C)                  | 70                           |
| Min Continuous Working Temperature (deg C)                  | 5                            |
| Hot Water Unit Suitability                                  | Storage Tank;Continuous Flow |
| WARRANTY                                                    |                              |
| Warranty - Domestic Use (Years)                             | 10                           |
| Spare Parts & Labour (Years)                                | 1                            |
| Please refer to Warranty Page for full Terms and Conditions |                              |







Dimensions are nominal measurements only.

## **CLEANING RECOMMENDATIONS:**

We recommend the use of soapy water or approved cleaners. This product should not be cleaned with abrasive materials. Damage caused by any improper treatment is not covered by the product warranty. Refer to Warranty Conditions

Disclaimer: Products in this specification manual must by regulation be installed by licensed and registered trade people. The manufacturer/distributor reserves the right to vary specifications or delete models from their range without prior notification. Dimensions are nominal measurements only. Dimensions and set-outs listed are correct at time of publication however the manufacturer/distributor takes no responsibility for printing errors.

Published 18/03/2025

To see the complete Mizu