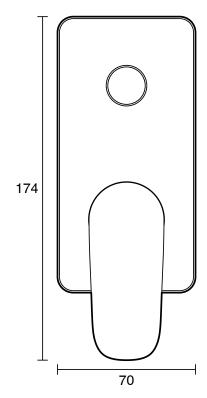

| Lead Free Brass              |
| Recommended Pressure Range                                  | 150 - 500kPa per AS3500      |
| Max Continuous Working Temperature (deg C)                  | 70                           |
| Min Continuous Working Temperature (deg C)                  | 5                            |
| Hot Water Unit Suitability                                  | Storage Tank;Continuous Flow |
| WARRANTY                                                    |                              |
| Warranty - Domestic Use (Years)                             | 10                           |
| Spare Parts & Labour (Years)                                | 1                            |
| Please refer to Warranty Page for full Terms and Conditions |                              |







Dimensions are nominal measurements only.

## **CLEANING RECOMMENDATIONS:**

We recommend the use of soapy water or approved cleaners. This product should not be cleaned with abrasive materials. Damage caused by any improper treatment is not covered by the product warranty. Refer to Warranty Conditions

Disclaimer: Products in this specification manual must by regulation be installed by licensed and registered trade people. The manufacturer/distributor reserves the right to vary specifications or delete models from their range without prior notification. Dimensions are nominal measurements only. Dimensions and set-outs listed are correct at time of publication however the manufacturer/distributor takes no responsibility for printing errors.

Published 18/03/2025

To see the complete Mi