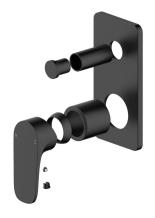

## Mizu Silk Shower Mixer Tap with Diverter Trimset Matte Black (New)

9512467

| SPECIFICATIONS                                              |                              |
|-------------------------------------------------------------|------------------------------|
| Recommended Use                                             | Domestic;Commercial;Hotel    |
| Colour Finish                                               | Matte Black                  |
| Primary Material                                            | Lead Free Brass              |
| Recommended Pressure Range                                  | 150 - 500kPa per AS3500      |
| Max Continuous Working Temperature (deg C)                  | 70                           |
| Min Continuous Working Temperature (deg C)                  | 5                            |
| Hot Water Unit Suitability                                  | Storage Tank;Continuous Flow |
| WARRANTY                                                    |                              |
| Warranty - Domestic Use (Years)                             | 10                           |
| Spare Parts & Labour (Years)                                | 1                            |
| Please refer to Warranty Page for full Terms and Conditions |                              |