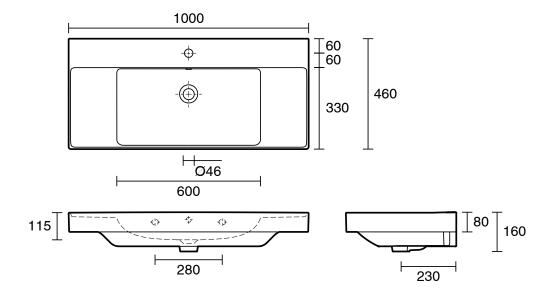

| 23 kg                        |
| Taphole Configuration                                       | 1 Taphole                    |
| Overflow Configuration                                      | Integrated Overflow          |
| Plug & Waste                                                | Sold Separately              |
| Tapware                                                     | Sold Separately              |
| WARRANTY                                                    |                              |
| Warranty - Domestic Use                                     | 15 Years                     |
| Spare Parts & Labour                                        | 12 Months                    |
| Please refer to Warranty Page for full Terms and Conditions |                              |





Dimensions are nominal measurements only.

## **CLEANING RECOMMENDATIONS:**

We recommend the use of soapy water or approved cleaners. This product should not be cleaned with abrasive materials. Damage caused by any improper treatment is not covered by the product warranty. Refer to Warranty Conditions

Disclaimer: Products in this specification manual must by regulation be installed by licensed and registered trade people. The manufacturer/distributor reserves the right to vary specifications or delete models from their range without prior notification. Dimensions are nominal measurements only. Dimensions and set-outs listed are correct at time of publication however the manufacturer/distributor takes no responsibility for printing errors. Published 05/07/2024

To see the complete Roca