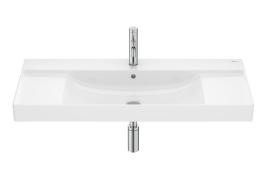

## Roca Ona Wall Hung Basin 1000mm x 460mm 1 Taphole with Overflow White

## 9512574

| SPECIFICATIONS                                              |                              |
|-------------------------------------------------------------|------------------------------|
| Recommended Use                                             | Domestic, Hotel & Commercial |
| Material                                                    | Fineceramic                  |
| Basin Colour                                                | White                        |
| Bowl Capacity                                               | 8.7 ltr                      |
| Weight                                                      | 23 kg                        |
| Taphole Configuration                                       | 1 Taphole                    |
| Overflow Configuration                                      | Integrated Overflow          |
| Plug & Waste                                                | Sold Separately              |
| Tapware                                                     | Sold Separately              |
| WARRANTY                                                    |                              |
| Warranty - Domestic Use                                     | 15 Years                     |
| Spare Parts & Labour                                        | 12 Months                    |
| Please refer to Warranty Page for full Terms and Conditions |                              |