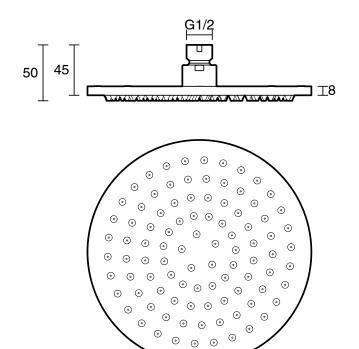

| Brass                        |
| Recommended Pressure Range                                  | 150 - 500 kPa as per AS3500  |
| Max Continuous Working Temperature (deg C)                  | 60                           |
| Min Continuous Working Temperature (deg C)                  | 5                            |
| Hot Water Unit Suitability                                  | Storage Tank;Continuous Flow |
| WARRANTY                                                    |                              |
| Warranty - Domestic Use (Years)                             | 10                           |
| Spare Parts & Labour (Years)                                | 1                            |
| Please refer to Warranty Page for full Terms and Conditions |                              |





Ø200

Dimensions are nominal measurements only.

## **CLEANING RECOMMENDATIONS:**

We recommend the use of soapy water or approved cleaners. This product should not be cleaned with abrasive materials. Damage caused by any improper treatment is not covered by the product warranty. Refer to Warranty Conditions

Disclaimer: Products in this specification manual must by regulation be installed by licensed and registered trade people. The manufacturer/distributor reserves the right to vary specifications or delete models from their range without prior notification. Dimensions are nominal measurements only. Dimensions and set-outs listed are correct at time of publication however the manufacturer/distributor takes no responsibility for printing errors.

Published 03/07/2025

To see the complet