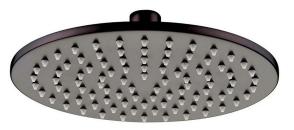

## Mizu Drift Brass Overhead Shower 200mm Matte Black (3 Star)

9505040

Ø200

Dimensions are nominal measurements only.