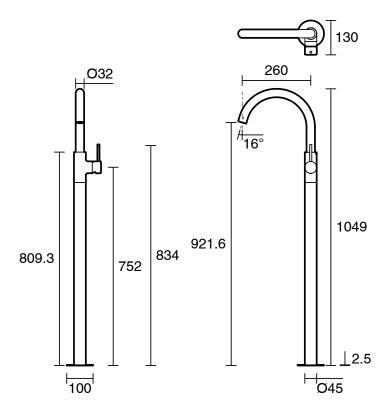

| DR Brass                     |
| Recommended Pressure Range                                  | 150 - 500kPa per AS3500      |
| Max Continuous Working Temperature (deg C)                  | 65                           |
| Min Continuous Working Temperature (deg C)                  | 5                            |
| Hot Water Unit Suitability                                  | Storage Tank;Continuous Flow |
| WARRANTY                                                    |                              |
| Warranty - Domestic Use (Years)                             | 10                           |
| Spare Parts & Labour (Years)                                | 1                            |
| Please refer to Warranty Page for full Terms and Conditions |                              |





Dimensions are nominal measurements only.

## **CLEANING RECOMMENDATIONS:**

We recommend the use of soapy water or approved cleaners. This product should not be cleaned with abrasive materials. Damage caused by any improper treatment is not covered by the product warranty. Refer to Warranty Conditions

Disclaimer: Products in this specification manual must by regulation be installed by licensed and registered trade people. The manufacturer/distributor reserves the right to vary specifications or delete models from their range without prior notification. Dimensions are nominal measurements only. Dimensions and set-outs listed are correct at time of publication however the manufacturer/distributor takes no responsibility for printing errors.

Published 18/03/2025

To see the complete Mizu