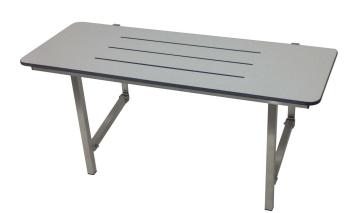

### **Materials & Features**

Folding shower seat is designed to suit all requirements of Changing Places (2020) when installed correctly. Unit is slip-resistant, self-draining and support legs extend to the floor for increased stability. Seat is secured to frame from underneath to eliminate fixings on the seat top for improved comfort and infection control. Seat folds in an upwards direction.

### **Technical Detail**

Frame: 1.2mm x 25mm x 25mm, 304 Stainless Steel,

Satin Finish

Seat: One-piece, 12mm phenolic

SWL: 180kgs

Available Products RBA4157-777-005

Changing Places (2020) Folding Shower Seat