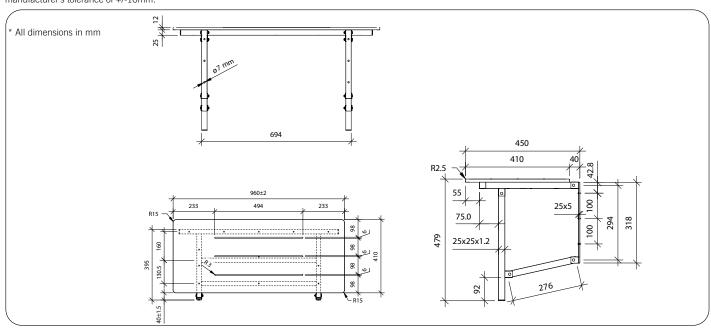

### **Technical Detail**

Frame: 1.2mm x 25mm x 25mm, 304 Stainless Steel,

Satin Finish

Seat: One-piece, 12mm phenolic

SWL: 180kgs

Available Products RBA4157-777-005

Changing Places (2020) Folding Shower Seat

**Important:** Installation instructions and current rough-in details should be furnished with each fixture. Do not rough in without certified dimensions. Dimensions are subject to manufacturer's tolerance of +/-10mm.