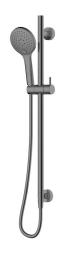

## Mizu Drift Single Rail Shower with Top Rail Water Inlet Brushed Gunmetal (3 Star)

## 9512224

| SPECIFICATIONS                                              |                              |
|-------------------------------------------------------------|------------------------------|
| Recommended Use                                             | Domestic, Hotel & Commercial |
| Colour                                                      | Brushed Gunmetal             |
| Finish                                                      | Brushed                      |
| Material                                                    | Brass                        |
| Recommended Pressure Range                                  | 150 - 500 kPa                |
| Maximum Continuous Working Temperature                      | 65 deg C                     |
| Suitable for Storage Tank Hot Water                         | Yes                          |
| Suitable for Continuous Flow Hot Water                      | Yes                          |
| Suitable for Gravity Feed Hot Water                         | No                           |
| WARRANTY                                                    |                              |
| Warranty - Domestic Use                                     | 10 Years                     |
| Spare Parts & Labour                                        | 12 Months                    |
| Please refer to Warranty Page for full Terms and Conditions |                              |
|                                                             |                              |