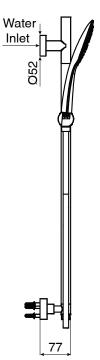

## Mizu Drift Single Rail Shower with Top Rail Water Inlet Brushed Gunmetal (3 Star)