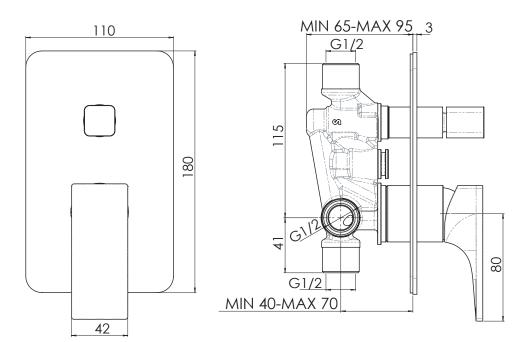

| Brushed                      |
| Material                                                    | DR Brass                     |
| Recommended Pressure Range                                  | 150-500kPa                   |
| Maximum Continuous Working Pressure                         | 1000kPa                      |
| Maximum Continuous Working Temperature                      | 65 deg C                     |
| WARRANTY                                                    |                              |
| Warranty - Domestic Use                                     | 15 Years                     |
| Spare Parts & Labour                                        | 12 Months                    |
| Please refer to Warranty Page for full Terms and Conditions |                              |





Dimensions are nominal measurements only.

## **CLEANING RECOMMENDATIONS:**

We recommend the use of soapy water or approved cleaners. This product should not be cleaned with abrasive materials. Damage caused by any improper treatment is not covered by the product warranty. Refer to Warranty Conditions



Published 18/06/2021

To see the complete Milli range go to <u>www.reece.com.au</u>



reece

Page 1 of 1