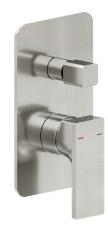

## Milli Zato Shower Mixer and Diverter Brushed Nickel 2269841

| SPECIFICATIONS                                              |                              |
|-------------------------------------------------------------|------------------------------|
| Recommended Use                                             | Domestic, Hotel & Commercial |
| Colour                                                      | Nickel                       |
| Finish                                                      | Brushed                      |
| Material                                                    | DR Brass                     |
| Recommended Pressure Range                                  | 150-500kPa                   |
| Maximum Continuous Working Pressure                         | 1000kPa                      |
| Maximum Continuous Working Temperature                      | 65 deg C                     |
| WARRANTY                                                    |                              |
| Warranty - Domestic Use                                     | 15 Years                     |
| Spare Parts & Labour                                        | 12 Months                    |
| Please refer to Warranty Page for full Terms and Conditions |                              |