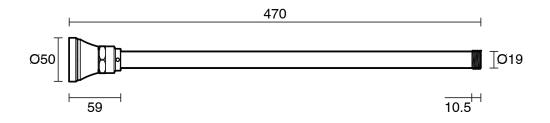

## Kado Era Ceiling Shower Arm 470mm Brass Gold (4 Star)

Dimensions are nominal measurements only.