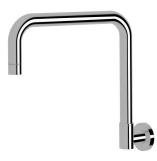

## Sussex Scala Wall Spa Outlet Square Chrome 2261618

| SPECIFICATIONS                                              |                                              |
|-------------------------------------------------------------|----------------------------------------------|
| Recommended Use                                             | Domestic;Hotel;Commercial                    |
| Colour Finish                                               | Polished Chrome                              |
| Primary Material                                            | Brass                                        |
| Recommended Pressure Range                                  | 150 - 500 kPa as per AS3500                  |
| Max Continuous Working Temperature (deg C)                  | 65                                           |
| Min Continuous Working Temperature (deg C)                  | 5                                            |
| Hot Water Unit Suitability                                  | Gravity Feed;Storage<br>Tank;Continuous Flow |
| WARRANTY                                                    |                                              |
| Warranty - Domestic Use (Years)                             | 15                                           |
| Spare Parts & Labour (Years)                                | 15                                           |
| Please refer to Warranty Page for full Terms and Conditions |                                              |