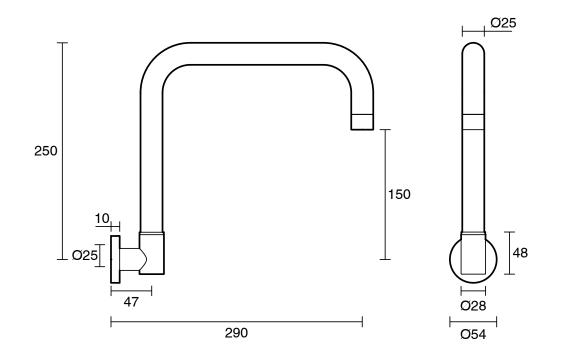

|
| Max Continuous Working Temperature (deg C)                  | 65                                           |
| Min Continuous Working Temperature (deg C)                  | 5                                            |
| Hot Water Unit Suitability                                  | Gravity Feed;Storage<br>Tank;Continuous Flow |
| WARRANTY                                                    |                                              |
| Warranty - Domestic Use (Years)                             | 15                                           |
| Spare Parts & Labour (Years)                                | 15                                           |
| Please refer to Warranty Page for full Terms and Conditions |                                              |





Dimensions are nominal measurements only.

## **CLEANING RECOMMENDATIONS:**

We recommend the use of soapy water or approved cleaners. This product should not be cleaned with abrasive materials. Damage caused by any improper treatment is not covered by the product warranty. Refer to Warranty Conditions

Disclaimer: Products in this specification manual must by regulation be installed by licensed and registered trade people. The manufacturer/distributor reserves the right to vary specifications or delete models from their range without prior notification. Dimensions are nominal measurements only. Dimensions and set-outs listed are correct at time of publication however the manufacturer/distributor takes no responsibility for printing errors.

Published 17/03/2025

To see the complete Suss