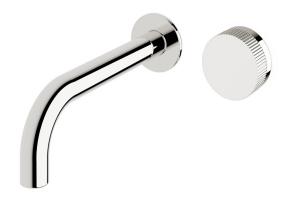

## Milli Pure Progressive Bath Mixer System 200mm with Linear Textured Handle

| SPECIFICATIONS                                              |                                                             |
|-------------------------------------------------------------|-------------------------------------------------------------|
| Recommended Use                                             | Domestic, Commercial, Hotel                                 |
| Colour Variation                                            | Chrome, Matte Black,<br>Brushed Nickel, Brushed<br>Gunmetal |
| Recommended Pressure Range                                  | 300 - 500Kpa                                                |
| Max Continuous Working Pressure                             | 500Kpa                                                      |
| Max Continuous Working Temperature                          | 65 deg. C                                                   |
| Suitable for Storage Tank Hot Water                         | Yes                                                         |
| Suitable for Continuous Flow Hot Water                      | Yes                                                         |
| Suitable for Gravity Feed Hot Water                         | No                                                          |
| WARRANTY                                                    |                                                             |
| Warranty - Domestic Use                                     | 15 Years                                                    |
| Spare Parts<br>Labour                                       | 1 Year<br>1 Year                                            |
| Please refer to Warranty Page for full Terms and Conditions |                                                             |