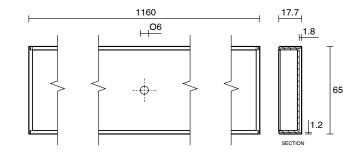

## Posh Solus Tile Over Shower Tray with 1160mm Long Rear Matte Black Tile Insert Channel Suits Tiles 9mm and up (For 2 Wall / Corner Install) 1200mm x 900mm

9512257

| SPECIFICATIONS                                              |                              |
|-------------------------------------------------------------|------------------------------|
| Recommended Use                                             | Domestic, Hotel & Commercial |
| Shower Base Colour                                          | Grey                         |
| Shower Base Material                                        | SMC                          |
| Shower Grate Material                                       | Stainless Steel (316 Grade)  |
| Waste Position                                              | Centre Rear                  |
| Shower Base Waste Size                                      | 50 mm                        |
| Weight of Shower Base                                       | 22 kg                        |
| Usage                                                       | Corner Install               |
| WARRANTY                                                    |                              |
| Warranty - Domestic Use                                     | 10 Years                     |
| Spare Parts & Labour                                        | 12 Months                    |
| Please refer to Warranty Page for full Terms and Conditions |                              |

Dimensions are nominal measurements only.