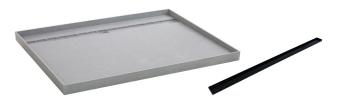

## Posh Solus Tile Over Shower Tray with 1160mm Long Rear Matte Black Tile Insert Channel Suits Tiles 9mm and up (For 2 Wall / Corner Install) 1200mm x 900mm

9512257

| SPECIFICATIONS                                              |                              |
|-------------------------------------------------------------|------------------------------|
| Recommended Use                                             | Domestic, Hotel & Commercial |
| Shower Base Colour                                          | Grey                         |
| Shower Base Material                                        | SMC                          |
| Shower Grate Material                                       | Stainless Steel (316 Grade)  |
| Waste Position                                              | Centre Rear                  |
| Shower Base Waste Size                                      | 50 mm                        |
| Weight of Shower Base                                       | 22 kg                        |
| Usage                                                       | Corner Install               |
| WARRANTY                                                    |                              |
| Warranty - Domestic Use                                     | 10 Years                     |
| Spare Parts & Labour                                        | 12 Months                    |
| Please refer to Warranty Page for full Terms and Conditions |                              |