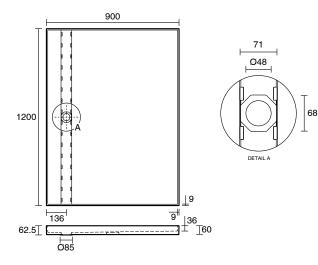

## Posh Solus Tile Over Shower Tray with 1160mm Long Rear Matte Black Tile Insert Channel Suits Tiles 9mm and up (For 2 Wall / Corner Install) 1200mm x 900mm

9512257

| SPECIFICATIONS                                              |                              |
|-------------------------------------------------------------|------------------------------|
| Recommended Use                                             | Domestic, Hotel & Commercial |
| Shower Base Colour                                          | Grey                         |
| Shower Base Material                                        | SMC                          |
| Shower Grate Material                                       | Stainless Steel (316 Grade)  |
| Waste Position                                              | Centre Rear                  |
| Shower Base Waste Size                                      | 50 mm                        |
| Weight of Shower Base                                       | 22 kg                        |
| Usage                                                       | Corner Install               |
| WARRANTY                                                    |                              |
| Warranty - Domestic Use                                     | 10 Years                     |
| Spare Parts & Labour                                        | 12 Months                    |
| Please refer to Warranty Page for full Terms and Conditions |                              |

Dimensions are nominal measurements only.