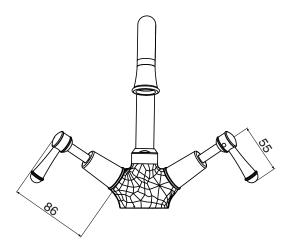

Brass                      |
| Recommended Pressure Range                                  | 150 - 500 kPa as per AS3500   |
| Max Continuous Working Temperature (deg C)                  | 80                            |
| Min Continuous Working Temperature (deg C)                  | 5                             |
| Hot Water Unit Suitability                                  | Storage Tank; Continuous Flow |
| WARRANTY                                                    |                               |
| Warranty - Domestic Use (Years)                             | 10                            |
| Spare Parts & Labour (Years)                                | 1                             |
| Please refer to Warranty Page for full Terms and Conditions |                               |









Dimensions are nominal measurements only.

## **CLEANING RECOMMENDATIONS:**

We recommend the use of soapy water or approved cleaners. This product should not be cleaned with abrasive materials. Damage caused by any improper treatment is not covered by the product warranty. Refer to Warranty Conditions