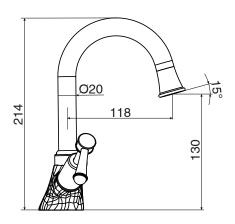

ass                      |
| Recommended Pressure Range                                  | 150 - 500 kPa as per AS3500   |
| Max Continuous Working Temperature (deg C)                  | 80                            |
| Min Continuous Working Temperature (deg C)                  | 5                             |
| Hot Water Unit Suitability                                  | Storage Tank; Continuous Flow |
| WARRANTY                                                    |                               |
| Warranty - Domestic Use (Years)                             | 10                            |
| Spare Parts & Labour (Years)                                | 1                             |
| Please refer to Warranty Page for full Terms and Conditions |                               |









Dimensions are nominal measurements only.

## **CLEANING RECOMMENDATIONS:**

We recommend the use of soapy water or approved cleaners. This product should not be cleaned with abrasive materials. Damage caused by any improper treatment is not covered by the product warranty. Refer to Warranty Conditions