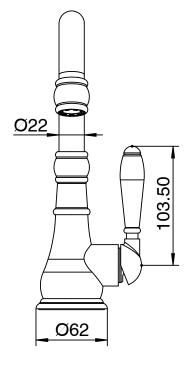

| 150 - 500 kPa                |
| Maximum Continuous Working Temperature                      | 80 deg C                     |
| Suitable for Storage Tank Hot Water                         | Yes                          |
| Suitable for Continuous Flow Hot Water                      | Yes                          |
| Suitable for Gravity Feed Hot Water                         | No                           |
| WARRANTY                                                    |                              |
| Warranty - Domestic Use                                     | 15 Years                     |
| Spare Parts & Labour                                        | 12 Months                    |
| Please refer to Warranty Page for full Terms and Conditions |                              |









Dimensions are nominal measurements only.

## **CLEANING RECOMMENDATIONS:**

We recommend the use of soapy water or approved cleaners. This product should not be cleaned with abrasive materials. Damage caused by any improper treatment is not covered by the product warranty. Refer to Warranty Conditions