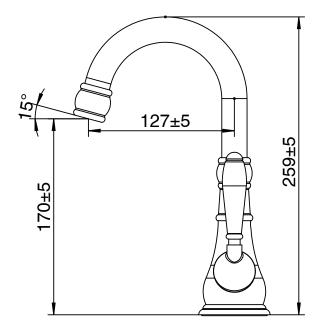

| 150 - 500 kPa                |
| Maximum Continuous Working Temperature                      | 80 deg C                     |
| Suitable for Storage Tank Hot Water                         | Yes                          |
| Suitable for Continuous Flow Hot Water                      | Yes                          |
| Suitable for Gravity Feed Hot Water                         | No                           |
| WARRANTY                                                    |                              |
| Warranty - Domestic Use                                     | 15 Years                     |
| Spare Parts & Labour                                        | 12 Months                    |
| Please refer to Warranty Page for full Terms and Conditions |                              |









Dimensions are nominal measurements only.

## **CLEANING RECOMMENDATIONS:**

We recommend the use of soapy water or approved cleaners. This product should not be cleaned with abrasive materials. Damage caused by any improper treatment is not covered by the product warranty. Refer to Warranty Conditions