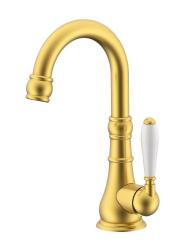

## Milli Voir Gooseneck Basin Mixer Tap Porcelain Handles Brushed Gold (4 Star)

## 2266222

| SPECIFICATIONS                                              |                              |
|-------------------------------------------------------------|------------------------------|
| Recommended Use                                             | Domestic, Hotel & Commercial |
| Colour                                                      | Brushed Gold                 |
| Body Material                                               | DR Brass                     |
| Recommended Pressure Range                                  | 150 - 500 kPa                |
| Maximum Continuous Working Temperature                      | 80 deg C                     |
| Suitable for Storage Tank Hot Water                         | Yes                          |
| Suitable for Continuous Flow Hot Water                      | Yes                          |
| Suitable for Gravity Feed Hot Water                         | No                           |
| WARRANTY                                                    |                              |
| Warranty - Domestic Use                                     | 15 Years                     |
| Spare Parts & Labour                                        | 12 Months                    |
| Please refer to Warranty Page for full Terms and Conditions |                              |