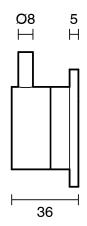

|
| Recommended Pressure Range                                  | 150 - 500 kPa as per AS3500   |
| Max Continuous Working Temperature (deg C)                  | 65                            |
| Min Continuous Working Temperature (deg C)                  | 5                             |
| Hot Water Unit Suitability                                  | Storage Tank; Continuous Flow |
| WARRANTY                                                    |                               |
| Warranty - Domestic Use (Years)                             | 15                            |
| Spare Parts & Labour (Years)                                | 15                            |
| Please refer to Warranty Page for full Terms and Conditions |                               |









Dimensions are nominal measurements only.

## **CLEANING RECOMMENDATIONS:**

We recommend the use of soapy water or approved cleaners. This product should not be cleaned with abrasive materials. Damage caused by any improper treatment is not covered by the product warranty. Refer to Warranty Conditions