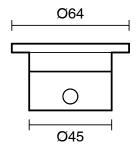

ss                         |
| Recommended Pressure Range                                  | 150 - 500 kPa as per AS3500   |
| Max Continuous Working Temperature (deg C)                  | 65                            |
| Min Continuous Working Temperature (deg C)                  | 5                             |
| Hot Water Unit Suitability                                  | Storage Tank; Continuous Flow |
| WARRANTY                                                    |                               |
| Warranty - Domestic Use (Years)                             | 15                            |
| Spare Parts & Labour (Years)                                | 15                            |
| Please refer to Warranty Page for full Terms and Conditions |                               |









Dimensions are nominal measurements only.

## **CLEANING RECOMMENDATIONS:**

We recommend the use of soapy water or approved cleaners. This product should not be cleaned with abrasive materials. Damage caused by any improper treatment is not covered by the product warranty. Refer to Warranty Conditions