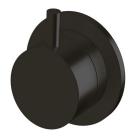

## Sussex Scala Diverter Only Matte Black

## 2263428

| SPECIFICATIONS                                              |                               |
|-------------------------------------------------------------|-------------------------------|
| Recommended Use                                             | Domestic;Hotel;Commercial     |
| Colour Finish                                               | Matte Black                   |
| Primary Material                                            | Brass                         |
| Recommended Pressure Range                                  | 150 - 500 kPa as per AS3500   |
| Max Continuous Working Temperature (deg C)                  | 65                            |
| Min Continuous Working Temperature (deg C)                  | 5                             |
| Hot Water Unit Suitability                                  | Storage Tank; Continuous Flow |
| WARRANTY                                                    |                               |
| Warranty - Domestic Use (Years)                             | 15                            |
| Spare Parts & Labour (Years)                                | 15                            |
| Please refer to Warranty Page for full Terms and Conditions |                               |