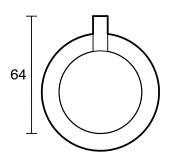

|
| Recommended Pressure Range                                  | 150 - 500 kPa as per AS3500   |
| Max Continuous Working Temperature (deg C)                  | 65                            |
| Min Continuous Working Temperature (deg C)                  | 5                             |
| Hot Water Unit Suitability                                  | Storage Tank; Continuous Flow |
| WARRANTY                                                    |                               |
| Warranty - Domestic Use (Years)                             | 15                            |
| Spare Parts & Labour (Years)                                | 15                            |
| Please refer to Warranty Page for full Terms and Conditions |                               |









Dimensions are nominal measurements only.

## **CLEANING RECOMMENDATIONS:**

We recommend the use of soapy water or approved cleaners. This product should not be cleaned with abrasive materials. Damage caused by any improper treatment is not covered by the product warranty. Refer to Warranty Conditions