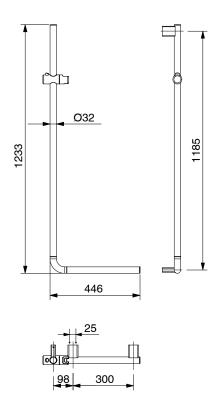

## Mizu Drift Assisted Living 300mm x 1185mm 90 Degree Shower Grab Rail Chrome Plated

**Note:** The Mizu Drift Assisted Living range is not intended for installation in AS 1428 spaces. Consult with a Reece showroom representative for any AS 1428 requirements.

Dimensions are nominal measurements only.