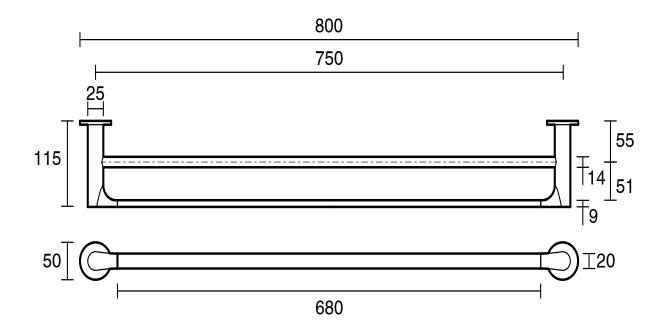

## **mizu**

## Mizu Silk Double Towel Rail 750mm Brushed Nickel

9511264

| SPECIFICATIONS                       |                              |
|--------------------------------------|------------------------------|
| Recommended Use                      | Domestic, Hotel & Commercial |
| Colour                               | Brushed Nickel               |
| Material                             | Zinc                         |
| WARRANTY                             |                              |
| Replacement Only - Domestic Use      | 10 Years                     |
| Please refer to Warranty Page for fu | II Terms and Conditions      |





Dimensions are nominal measurements only.

## **CLEANING RECOMMENDATIONS:**

We recommend the use of soapy water or approved cleaners. This product should not be cleaned with abrasive materials. Damage caused by any improper treatment is not covered by the product warranty. Refer to Warranty Conditions

Disclaimer: Products in this specification manual must by regulation be installed by licensed and registered trade people. The manufacturer/distributor reserves the right to vary specifications or delete models from their range without prior notification. Dimensions are nominal measurements only. Dimensions and set-outs listed are correct at time of publication however the manufacturer/distributor takes no responsibility for printing errors.

Published 27/07/2022

To see the complete Mizu