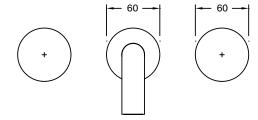

ass                      |
| Recommended Pressure Range                                  | 150 - 500 kPa as per AS3500   |
| Max Continuous Working Temperature (deg C)                  | 65                            |
| Min Continuous Working Temperature (deg C)                  | 5                             |
| Hot Water Unit Suitability                                  | Storage Tank; Continuous Flow |
| WARRANTY                                                    |                               |
| Warranty - Domestic Use (Years)                             | 15                            |
| Spare Parts & Labour (Years)                                | 1                             |
| Please refer to Warranty Page for full Terms and Conditions |                               |









Dimensions are nominal measurements only.

## **CLEANING RECOMMENDATIONS:**

We recommend the use of soapy water or approved cleaners. This product should not be cleaned with abrasive materials. Damage caused by any improper treatment is not covered by the product warranty. Refer to Warranty Conditions