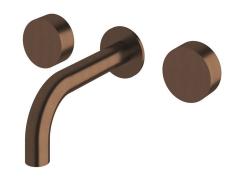

## Milli Pure Bath Set 160mm PVD Brushed Bronze 9511087

| SPECIFICATIONS                                              |                               |
|-------------------------------------------------------------|-------------------------------|
| Recommended Use                                             | Domestic;Hotel;Commercial     |
| Colour Finish                                               | Brushed Bronze                |
| Primary Material                                            | DR Brass                      |
| Recommended Pressure Range                                  | 150 - 500 kPa as per AS3500   |
| Max Continuous Working Temperature (deg C)                  | 65                            |
| Min Continuous Working Temperature (deg C)                  | 5                             |
| Hot Water Unit Suitability                                  | Storage Tank; Continuous Flow |
| WARRANTY                                                    |                               |
| Warranty - Domestic Use (Years)                             | 15                            |
| Spare Parts & Labour (Years)                                | 1                             |
| Please refer to Warranty Page for full Terms and Conditions |                               |