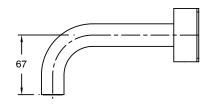

s                      |
| Recommended Pressure Range                                  | 150 - 500 kPa as per AS3500   |
| Max Continuous Working Temperature (deg C)                  | 65                            |
| Min Continuous Working Temperature (deg C)                  | 5                             |
| Hot Water Unit Suitability                                  | Storage Tank; Continuous Flow |
| WARRANTY                                                    |                               |
| Warranty - Domestic Use (Years)                             | 15                            |
| Spare Parts & Labour (Years)                                | 1                             |
| Please refer to Warranty Page for full Terms and Conditions |                               |









Dimensions are nominal measurements only.

## **CLEANING RECOMMENDATIONS:**

We recommend the use of soapy water or approved cleaners. This product should not be cleaned with abrasive materials. Damage caused by any improper treatment is not covered by the product warranty. Refer to Warranty Conditions