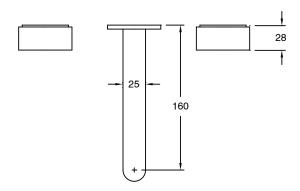

Brass                      |
| Recommended Pressure Range                                  | 150 - 500 kPa as per AS3500   |
| Max Continuous Working Temperature (deg C)                  | 65                            |
| Min Continuous Working Temperature (deg C)                  | 5                             |
| Hot Water Unit Suitability                                  | Storage Tank; Continuous Flow |
| WARRANTY                                                    |                               |
| Warranty - Domestic Use (Years)                             | 15                            |
| Spare Parts & Labour (Years)                                | 1                             |
| Please refer to Warranty Page for full Terms and Conditions |                               |









Dimensions are nominal measurements only.

## **CLEANING RECOMMENDATIONS:**

We recommend the use of soapy water or approved cleaners. This product should not be cleaned with abrasive materials. Damage caused by any improper treatment is not covered by the product warranty. Refer to Warranty Conditions