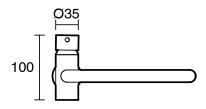

|
| Max Continuous Working Temperature (deg C)                  | 65                                           |
| Min Continuous Working Temperature (deg C)                  | 5                                            |
| Hot Water Unit Suitability                                  | Gravity Feed;Storage<br>Tank;Continuous Flow |
| WARRANTY                                                    |                                              |
| Warranty - Domestic Use (Years)                             | 15                                           |
| Spare Parts & Labour (Years)                                | 15                                           |
| Please refer to Warranty Page for full Terms and Conditions |                                              |









Dimensions are nominal measurements only.

## **CLEANING RECOMMENDATIONS:**

We recommend the use of soapy water or approved cleaners. This product should not be cleaned with abrasive materials. Damage caused by any improper treatment is not covered by the product warranty. Refer to Warranty Conditions