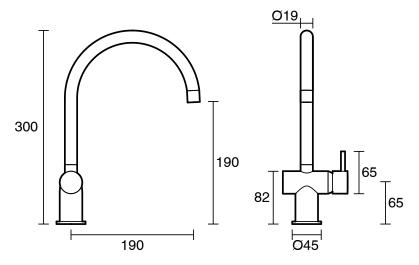

|
| Max Continuous Working Temperature (deg C)                  | 65                                           |
| Min Continuous Working Temperature (deg C)                  | 5                                            |
| Hot Water Unit Suitability                                  | Gravity Feed;Storage<br>Tank;Continuous Flow |
| WARRANTY                                                    |                                              |
| Warranty - Domestic Use (Years)                             | 15                                           |
| Spare Parts & Labour (Years)                                | 15                                           |
| Please refer to Warranty Page for full Terms and Conditions |                                              |









Dimensions are nominal measurements only.

## **CLEANING RECOMMENDATIONS:**

We recommend the use of soapy water or approved cleaners. This product should not be cleaned with abrasive materials. Damage caused by any improper treatment is not covered by the product warranty. Refer to Warranty Conditions