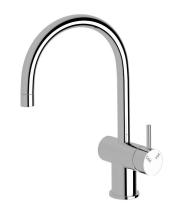

## Sussex Scala Mini Sink Mixer Tap Large Curved Right Hand Chrome (5 Star) 225942

| SPECIFICATIONS                                              |                                              |
|-------------------------------------------------------------|----------------------------------------------|
| Recommended Use                                             | Domestic;Hotel;Commercial                    |
| Colour Finish                                               | Polished Chrome                              |
| Primary Material                                            | Brass                                        |
| Recommended Pressure Range                                  | 150 - 500 kPa as per AS3500                  |
| Max Continuous Working Temperature (deg C)                  | 65                                           |
| Min Continuous Working Temperature (deg C)                  | 5                                            |
| Hot Water Unit Suitability                                  | Gravity Feed;Storage<br>Tank;Continuous Flow |
| WARRANTY                                                    |                                              |
| Warranty - Domestic Use (Years)                             | 15                                           |
| Spare Parts & Labour (Years)                                | 15                                           |
| Please refer to Warranty Page for full Terms and Conditions |                                              |