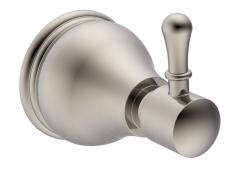

## Milli Monument Edit Robe Hook Brushed Nickel 2265502

| SPECIFICATIONS                                              |                              |
|-------------------------------------------------------------|------------------------------|
| Recommended Use                                             | Domestic, Hotel & Commercial |
| Colour                                                      | Brushed Nickel               |
| Material                                                    | Brass                        |
| WARRANTY                                                    |                              |
| Replacement Only - Domestic Use                             | 15 Years                     |
| Please refer to Warranty Page for full Terms and Conditions |                              |