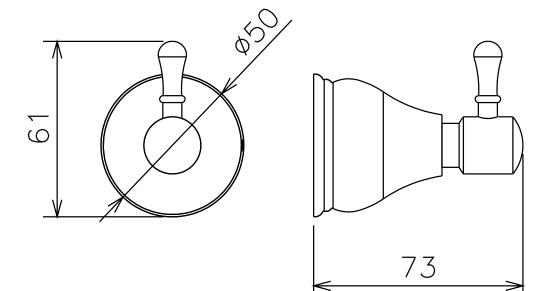

it Robe Hook Brushed Nickel 2265502

| SPECIFICATIONS                                              |                              |
|-------------------------------------------------------------|------------------------------|
| Recommended Use                                             | Domestic, Hotel & Commercial |
| Colour                                                      | Brushed Nickel               |
| Material                                                    | Brass                        |
| WARRANTY                                                    |                              |
| Replacement Only - Domestic Use                             | 15 Years                     |
| Please refer to Warranty Page for full Terms and Conditions |                              |





Dimensions are nominal measurements only.

## **CLEANING RECOMMENDATIONS:**

We recommend the use of soapy water or approved cleaners. This product should not be cleaned with abrasive materials. Damage caused by any improper treatment is not covered by the product warranty. Refer to Warranty Conditions