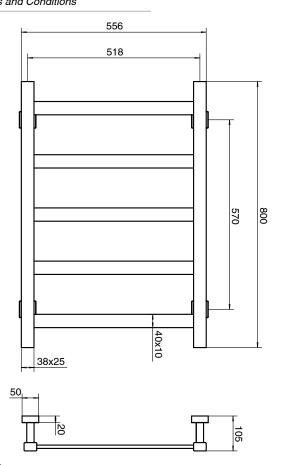

eg |
| Heating Method                                              | Dry Element                      |
| Power Wattage                                               | 80 W                             |
| Voltage                                                     | 24 V                             |
| IP Rating                                                   | IP45                             |
| WARRANTY                                                    |                                  |
| Warranty - Domestic Use                                     | 7 Years                          |
| Spare Parts & Labour                                        | 12 Months                        |
| Please refer to Warranty Page for full Terms and Conditions |                                  |





Dimensions are nominal measurements only.

## **CLEANING RECOMMENDATIONS:**

We recommend the use of a soft dry cloth. This product should not be cleaned with abrasive materials or cleaning agents. Damage caused by improper treatment is not covered by the product warranty - refer to warranty conditions.