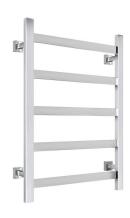

## Mizu Bloc MK2 550 x 800mm Heated Towel Rail Low Voltage 24V Polished Stainless Steel