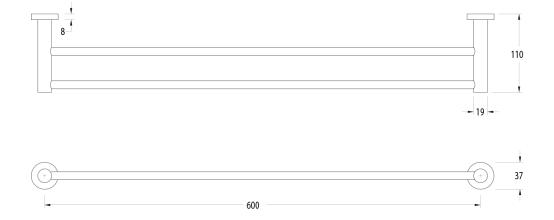

## Milli Mood Edit Double Towel Rail 600mm Brushed Nickel

2299206

## WARRANTY

Replacement Only - Domestic Use 15 Years

Please refer to Warranty Page for full Terms and Conditions

Dimensions are nominal measurements only.