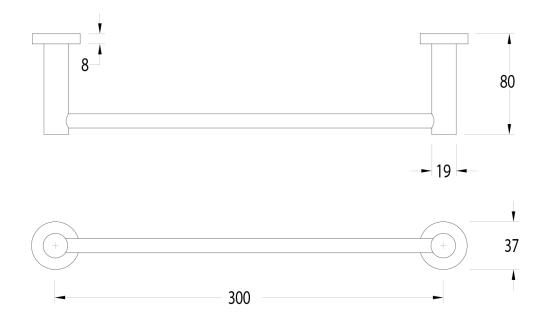

## Milli Mood Edit Guest Towel Rail 300mm Matte Black

2281241

## WARRANTY

Replacement Only - Domestic Use 15 Years

Please refer to Warranty Page for full Terms and Conditions

Dimensions are nominal measurements only.