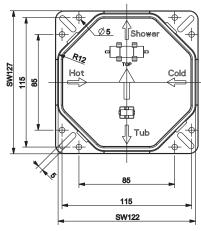

WaterMark
AS/NZS 3718
WMKA21318

Dimensions are nominal measurements only.

solid wall installation

Disclaimer: Products in this specification manual must by regulation be installed by licensed and registered trade people. The manufacturer/distributor reserves the right to vary specifications or delete models from their range without prior notification. Dimensions are nominal measurements only. Dimensions and set-outs listed are correct at time of publication however the manufacturer/distributor takes no responsibility for printing errors.