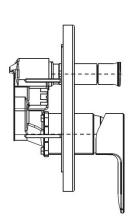

| 500kPa                       |
| Max Continuous Working Temperature     | 50°C                         |
| Suitable for Storage Tank Hot Water    | Yes                          |
| Suitable for Continuous Flow Hot Water | Yes                          |
| Suitable for Gravity Feed Hot Water    | No                           |
|                                        |                              |

Hot and Cold water inlet pressure should be equal

| WARRANTY                            |                          |
|-------------------------------------|--------------------------|
| Warranty - Domestic Use             | 10 Years                 |
| Spare Parts & Labour                | 12 Months                |
| Please refer to Warranty Page for f | ull Terms and Conditions |













WaterMark
AS/NZS 3718
WMKA21318



Dimensions are nominal measurements only.

solid wall installation

Disclaimer: Products in this specification manual must by regulation be installed by licensed and registered trade people. The manufacturer/distributor reserves the right to vary specifications or delete models from their range without prior notification. Dimensions are nominal measurements only. Dimensions and set-outs listed are correct at time of publication however the manufacturer/distributor takes no responsibility for printing errors.



hollow wall installation