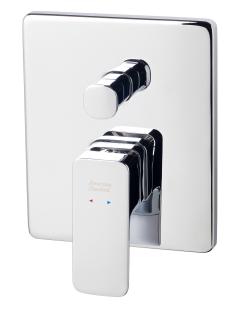

## **American Standard Cygnet Shower Mixer With Diverter**

| SPECIFICATIONS                         |                              |
|----------------------------------------|------------------------------|
| Recommended Use                        | Domestic, Hotel & Commercial |
| Colour                                 | Chrome                       |
| Recommended Pressure Range             | 150 - 500kPa                 |
| Max Continuous Working Pressure        | 500kPa                       |
| Max Continuous Working Temperature     | 50°C                         |
| Suitable for Storage Tank Hot Water    | Yes                          |
| Suitable for Continuous Flow Hot Water | Yes                          |
| Suitable for Gravity Feed Hot Water    | No                           |
|                                        |                              |