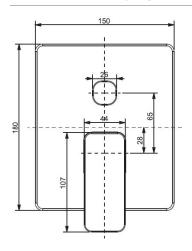

WaterMark
AS/NZS 3718
WMKA21318

Dimensions are nominal measurements only.

solid wall installation

Disclaimer: Products in this specification manual must by regulation be installed by licensed and registered trade people. The manufacturer/distributor reserves the right to vary specifications or delete models from their range without prior notification. Dimensions are nominal measurements only. Dimensions and set-outs listed are correct at time of publication however the manufacturer/distributor takes no responsibility for printing errors.