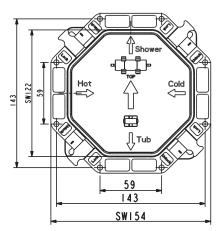

WaterMark
AS/NZS 3718
WMKA21318

Dimensions are nominal measurements only.

solid wall installation

Disclaimer: Products in this specification manual must by regulation be installed by licensed and registered trade people. The manufacturer/distributor reserves the right to vary specifications or delete models from their range without prior notification. Dimensions are nominal measurements only. Dimensions and set-outs listed are correct at time of publication however the manufacturer/distributor takes no responsibility for printing errors.