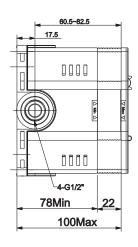

WaterMark
AS/NZS 3718
WMKA21318

Dimensions are nominal measurements only.

solid wall installation

Disclaimer: Products in this specification manual must by regulation be installed by licensed and registered trade people. The manufacturer/distributor reserves the right to vary specifications or delete models from their range without prior notification. Dimensions are nominal measurements only. Dimensions and set-outs listed are correct at time of publication however the manufacturer/distributor takes no responsibility for printing errors.