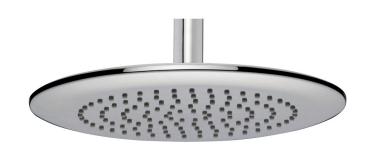

## Nikles Pearl Round Shower Head 250mm Chrome (3\*)

| SPECIFICATIONS                                              |                              |
|-------------------------------------------------------------|------------------------------|
| Recommended Use                                             | Domestic, Hotel & Commercial |
| Colour                                                      | Chrome                       |
| Recommended Pressure Range                                  | 150 - 500kPa                 |
| Max Continuous Working Pressure                             | 500kPa                       |
| Max Continuous Working Temperature                          | 60°C                         |
| Recommended Temperature                                     | 40°C                         |
| Suitable for Storage Tank Hot Water                         | Yes                          |
| Suitable for Continuous Flow Hot Water                      | Yes                          |
| Suitable for Gravity Feed Hot Water                         | No                           |
| Hot and Cold water inlet pressure should be equal           |                              |
| WARRANTY                                                    |                              |
| Warranty - Domestic Use                                     | 15 Years                     |
| Spare Parts & Labour                                        | 12 Months                    |
| Please refer to Warranty Page for full Terms and Conditions |                              |