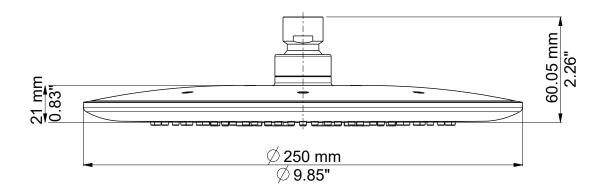

| 40°C                         |
| Suitable for Storage Tank Hot Water                         | Yes                          |
| Suitable for Continuous Flow Hot Water                      | Yes                          |
| Suitable for Gravity Feed Hot Water                         | No                           |
| Hot and Cold water inlet pressure should be equal           |                              |
| WARRANTY                                                    |                              |
| Warranty - Domestic Use                                     | 15 Years                     |
| Spare Parts & Labour                                        | 12 Months                    |
| Please refer to Warranty Page for full Terms and Conditions |                              |















Dimensions are nominal measurements only.