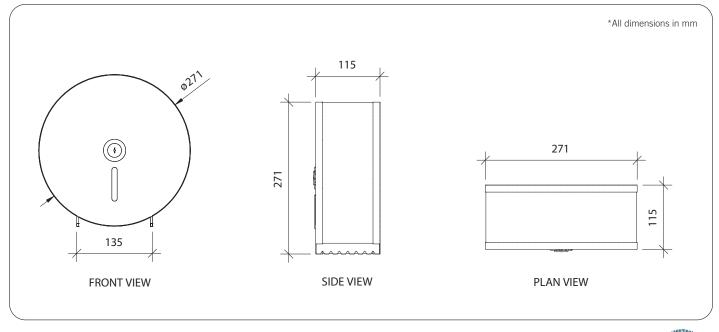

Important: Installation instructions and current rough-in details should be furnished with each fixture. Do not rough in without certified dimensions. Dimensions are subject to manufacturer's tolerance of +/-10mm.