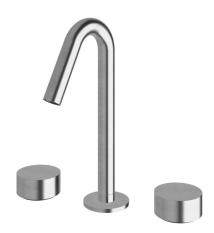

## Milli Pure Basin Set Satin Chrome (5 Star) 2299301

| SPECIFICATIONS                                              |                               |
|-------------------------------------------------------------|-------------------------------|
| Recommended Use                                             | Domestic;Hotel;Commercial     |
| Colour Finish                                               | Satin Chrome                  |
| Primary Material                                            | DR Brass                      |
| Recommended Pressure Range                                  | 150 - 500 kPa as per AS3500   |
| Max Continuous Working Temperature (deg C)                  | 65                            |
| Min Continuous Working Temperature (deg C)                  | 5                             |
| Hot Water Unit Suitability                                  | Storage Tank; Continuous Flow |
| WARRANTY                                                    |                               |
| Warranty - Domestic Use (Years)                             | 15                            |
| Spare Parts & Labour (Years)                                | 1                             |
| Please refer to Warranty Page for full Terms and Conditions |                               |