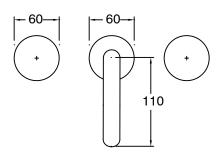

Brass                      |
| Recommended Pressure Range                                  | 150 - 500 kPa as per AS3500   |
| Max Continuous Working Temperature (deg C)                  | 65                            |
| Min Continuous Working Temperature (deg C)                  | 5                             |
| Hot Water Unit Suitability                                  | Storage Tank; Continuous Flow |
| WARRANTY                                                    |                               |
| Warranty - Domestic Use (Years)                             | 15                            |
| Spare Parts & Labour (Years)                                | 1                             |
| Please refer to Warranty Page for full Terms and Conditions |                               |











Dimensions are nominal measurements only.

## **CLEANING RECOMMENDATIONS:**

We recommend the use of soapy water or approved cleaners. This product should not be cleaned with abrasive materials. Damage caused by any improper treatment is not covered by the product warranty. Refer to Warranty Conditions