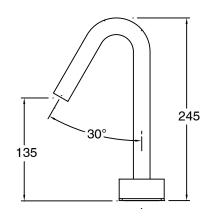

s                      |
| Recommended Pressure Range                                  | 150 - 500 kPa as per AS3500   |
| Max Continuous Working Temperature (deg C)                  | 65                            |
| Min Continuous Working Temperature (deg C)                  | 5                             |
| Hot Water Unit Suitability                                  | Storage Tank; Continuous Flow |
| WARRANTY                                                    |                               |
| Warranty - Domestic Use (Years)                             | 15                            |
| Spare Parts & Labour (Years)                                | 1                             |
| Please refer to Warranty Page for full Terms and Conditions |                               |











Dimensions are nominal measurements only.

## **CLEANING RECOMMENDATIONS:**

We recommend the use of soapy water or approved cleaners. This product should not be cleaned with abrasive materials. Damage caused by any improper treatment is not covered by the product warranty. Refer to Warranty Conditions