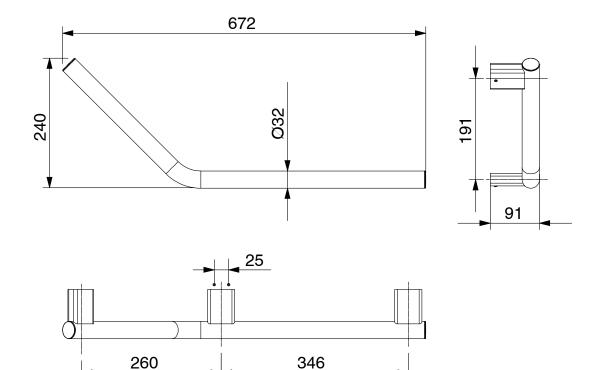

## Mizu Drift Assisted Living Angled Grab Rail Right 260mm x 346mm 135 Degree Chrome Plated

**Note:** The Mizu Drift Assisted Living range is not intended for installation in AS 1428 spaces. Consult with a Reece showroom representative for any AS 1428 requirements.

Dimensions are nominal measurements only.