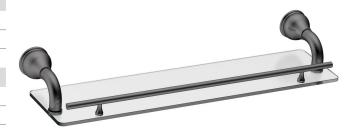

## Milli Monument Edit Shower Shelf Brushed Gunmetal

2265565

## SPECIFICATIONS

Recommended Use Domestic, Hotel & Commercial

Colour

Material

WARRANTY

Replacement Only - Domestic Use 15 Years

Please refer to Warranty Page for full Terms and Conditions

Brushed Gunmetal

Brass

Dimensions are nominal measurements only.