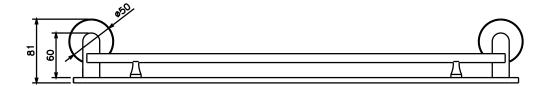

## Milli Monument Edit Shower Shelf Brushed Gunmetal

2265565

## SPECIFICATIONS

Recommended Use Domestic, Hotel & Commercial

Colour

Material

WARRANTY

Replacement Only - Domestic Use 15 Years

Please refer to Warranty Page for full Terms and Conditions

Brushed Gunmetal

Brass







Dimensions are nominal measurements only.

## **CLEANING RECOMMENDATIONS:**

We recommend the use of soapy water or approved cleaners. This product should not be cleaned with abrasive materials. Damage caused by any improper treatment is not covered by the product warranty. Refer to Warranty Conditions

Disclaimer: Products in this specification manual must by regulation be installed by licensed and registered trade people. The manufacturer/distributor reserves the right to vary specifications or delete models from their range without prior notification. Dimensions are nominal measurements only. Dimensions and set-outs listed are correct at time of publication however the manufacturer/distributor takes no responsibility for printing errors.

Published 28/03/2022

To see the complete Mi