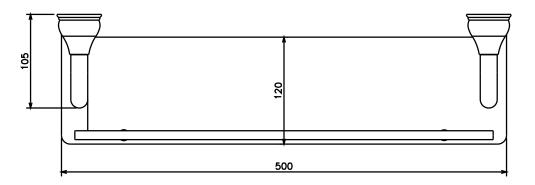

## Milli Monument Edit Shower Shelf Brushed Gunmetal

2265565

## SPECIFICATIONS

Recommended Use Domestic, Hotel & Commercial

Colour

Material

WARRANTY

Replacement Only - Domestic Use 15 Years

Please refer to Warranty Page for full Terms and Conditions

Brushed Gunmetal

Brass







Dimensions are nominal measurements only.

## **CLEANING RECOMMENDATIONS:**

We recommend the use of soapy water or approved cleaners. This product should not be cleaned with abrasive materials. Damage caused by any improper treatment is not covered by the product warranty. Refer to Warranty Conditions

Disclaimer: Products in this specification manual must by regulation be installed by licensed and registered trade people. The manufacturer/distributor reserves the right to vary specifications or delete models from their range without prior notification. Dimensions are nominal measurements only. Dimensions and set-outs listed are correct at time of publication however the manufacturer/distributor takes no responsibility for printing errors.

Published 28/03/2022

To see the complete Mill