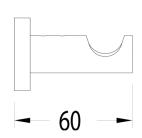

Hook Living Tumbled Brass 225981

| SPECIFICATIONS                                              |                              |
|-------------------------------------------------------------|------------------------------|
| Recommended Use                                             | Domestic, Hotel & Commercial |
| Colour                                                      | Living Tumbled Brass         |
| Material                                                    | DR Brass                     |
| WARRANTY                                                    |                              |
| Replacement Only - Domestic Use                             | 15 Years                     |
| Please refer to Warranty Page for full Terms and Conditions |                              |









Dimensions are nominal measurements only.

## **CLEANING RECOMMENDATIONS:**

We recommend the use of soapy water or approved cleaners. This product should not be cleaned with abrasive materials. Damage caused by any improper treatment is not covered by the product warranty. Refer to Warranty Conditions