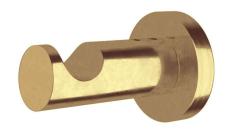

## Milli Mood Edit Robe Hook Living Tumbled Brass 225981

| SPECIFICATIONS                                              |                              |
|-------------------------------------------------------------|------------------------------|
| Recommended Use                                             | Domestic, Hotel & Commercial |
| Colour                                                      | Living Tumbled Brass         |
| Material                                                    | DR Brass                     |
| WARRANTY                                                    |                              |
| Replacement Only - Domestic Use                             | 15 Years                     |
| Please refer to Warranty Page for full Terms and Conditions |                              |