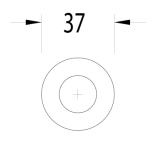

ook Living Tumbled Brass 225981

| SPECIFICATIONS                                              |                              |
|-------------------------------------------------------------|------------------------------|
| Recommended Use                                             | Domestic, Hotel & Commercial |
| Colour                                                      | Living Tumbled Brass         |
| Material                                                    | DR Brass                     |
| WARRANTY                                                    |                              |
| Replacement Only - Domestic Use                             | 15 Years                     |
| Please refer to Warranty Page for full Terms and Conditions |                              |









Dimensions are nominal measurements only.

## **CLEANING RECOMMENDATIONS:**

We recommend the use of soapy water or approved cleaners. This product should not be cleaned with abrasive materials. Damage caused by any improper treatment is not covered by the product warranty. Refer to Warranty Conditions