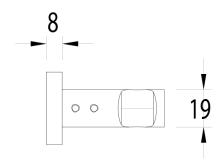

be Hook Living Tumbled Brass 225981

| SPECIFICATIONS                                              |                              |
|-------------------------------------------------------------|------------------------------|
| Recommended Use                                             | Domestic, Hotel & Commercial |
| Colour                                                      | Living Tumbled Brass         |
| Material                                                    | DR Brass                     |
| WARRANTY                                                    |                              |
| Replacement Only - Domestic Use                             | 15 Years                     |
| Please refer to Warranty Page for full Terms and Conditions |                              |









Dimensions are nominal measurements only.

## **CLEANING RECOMMENDATIONS:**

We recommend the use of soapy water or approved cleaners. This product should not be cleaned with abrasive materials. Damage caused by any improper treatment is not covered by the product warranty. Refer to Warranty Conditions