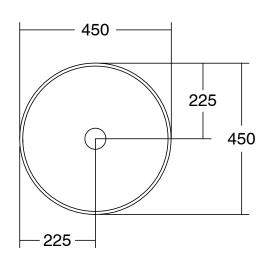

## Venice 450 Basin and Pedestal Solid Surface Softskin Charcoal 1862149

| SPECIFICATIONS                                              |                                       |
|-------------------------------------------------------------|---------------------------------------|
| Recommended Use                                             | Domestic, Hotel & Commercial          |
| Material                                                    | Solid surface                         |
| Basin Colour                                                | Charcoal Softskin with White Interior |
| Bowl Capacity                                               | 10 ltr                                |
| Weight                                                      | 15 kg                                 |
| Taphole Configuration                                       | No Taphole                            |
| Overflow Configuration                                      | No Overflow                           |
| Plug & Waste                                                | Included                              |
| Tapware                                                     | Sold Separately                       |
| WARRANTY                                                    |                                       |
| Warranty - Domestic Use                                     | 15 Years                              |
| Spare Parts & Labour                                        | 12 Months                             |
| Please refer to Warranty Page for full Terms and Conditions |                                       |

Dimensions are nominal measurements only.