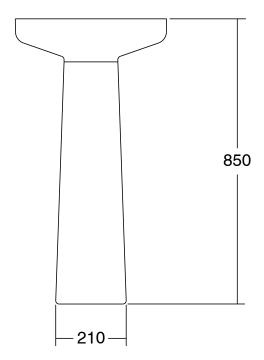

## Venice 450 Basin and Pedestal Solid Surface Softskin Charcoal 1862149

| SPECIFICATIONS                                              |                                       |
|-------------------------------------------------------------|---------------------------------------|
| Recommended Use                                             | Domestic, Hotel & Commercial          |
| Material                                                    | Solid surface                         |
| Basin Colour                                                | Charcoal Softskin with White Interior |
| Bowl Capacity                                               | 10 ltr                                |
| Weight                                                      | 15 kg                                 |
| Taphole Configuration                                       | No Taphole                            |
| Overflow Configuration                                      | No Overflow                           |
| Plug & Waste                                                | Included                              |
| Tapware                                                     | Sold Separately                       |
| WARRANTY                                                    |                                       |
| Warranty - Domestic Use                                     | 15 Years                              |
| Spare Parts & Labour                                        | 12 Months                             |
| Please refer to Warranty Page for full Terms and Conditions |                                       |

Dimensions are nominal measurements only.