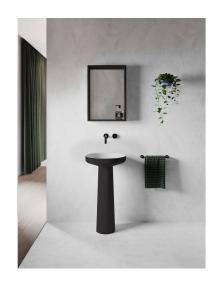

## Venice 450 Basin and Pedestal Solid Surface Softskin Charcoal 1862149

| SPECIFICATIONS                                              |                                       |
|-------------------------------------------------------------|---------------------------------------|
| Recommended Use                                             | Domestic, Hotel & Commercial          |
| Material                                                    | Solid surface                         |
| Basin Colour                                                | Charcoal Softskin with White Interior |
| Bowl Capacity                                               | 10 ltr                                |
| Weight                                                      | 15 kg                                 |
| Taphole Configuration                                       | No Taphole                            |
| Overflow Configuration                                      | No Overflow                           |
| Plug & Waste                                                | Included                              |
| Tapware                                                     | Sold Separately                       |
| WARRANTY                                                    |                                       |
| Warranty - Domestic Use                                     | 15 Years                              |
| Spare Parts & Labour                                        | 12 Months                             |
| Please refer to Warranty Page for full Terms and Conditions |                                       |