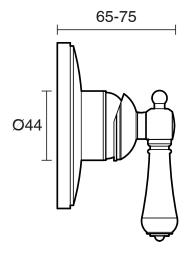

g Temperature                      | 80 deg C                             |
| Suitable for Storage Tank Hot Water                         | Yes                                  |
| Suitable for Continuous Flow Hot Water                      | Yes                                  |
| Suitable for Gravity Feed Hot Water                         | No                                   |
| WARRANTY                                                    |                                      |
| Warranty - Domestic Use                                     | 10 Years                             |
| Spare Parts & Labour                                        | 12 Months                            |
| Please refer to Warranty Page for full Terms and Conditions |                                      |







Dimensions are nominal measurements only.

## **CLEANING RECOMMENDATIONS:**

We recommend the use of soapy water or approved cleaners. This product should not be cleaned with abrasive materials. Damage caused by any improper treatment is not covered by the product warranty. Refer to Warranty Conditions