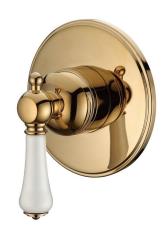

## Kado Era Shower Mixer Porcelain Handle Brass Gold

## 9507548

| SPECIFICATIONS                                              |                                      |
|-------------------------------------------------------------|--------------------------------------|
| Recommended Use                                             | Domestic, Hotel & Commercial         |
| Colour                                                      | Brass Gold with Porcelain<br>Handles |
| Finish                                                      | Polished                             |
| Material                                                    | DR Brass                             |
| Recommended Pressure Range                                  | 150 - 500 kPa                        |
| Maximum Continuous Working Temperature                      | 80 deg C                             |
| Suitable for Storage Tank Hot Water                         | Yes                                  |
| Suitable for Continuous Flow Hot Water                      | Yes                                  |
| Suitable for Gravity Feed Hot Water                         | No                                   |
| WARRANTY                                                    |                                      |
| Warranty - Domestic Use                                     | 10 Years                             |
| Spare Parts & Labour                                        | 12 Months                            |
| Please refer to Warranty Page for full Terms and Conditions |                                      |