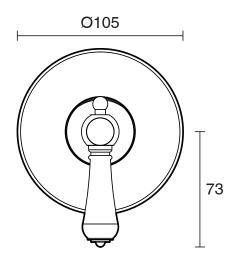

Temperature                      | 80 deg C                             |
| Suitable for Storage Tank Hot Water                         | Yes                                  |
| Suitable for Continuous Flow Hot Water                      | Yes                                  |
| Suitable for Gravity Feed Hot Water                         | No                                   |
| WARRANTY                                                    |                                      |
| Warranty - Domestic Use                                     | 10 Years                             |
| Spare Parts & Labour                                        | 12 Months                            |
| Please refer to Warranty Page for full Terms and Conditions |                                      |







Dimensions are nominal measurements only.

## **CLEANING RECOMMENDATIONS:**

We recommend the use of soapy water or approved cleaners. This product should not be cleaned with abrasive materials. Damage caused by any improper treatment is not covered by the product warranty. Refer to Warranty Conditions