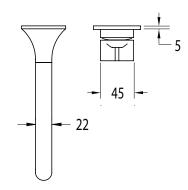

| 250-500kPa                   |
| Maximum Continuous Working Temperature                      | 65 deg C                     |
| Suitable for Storage Tank Hot Water                         | Yes                          |
| Suitable for Continuous Flow Hot Water                      | Yes                          |
| Suitable for Gravity Feed Hot Water                         | No                           |
| WARRANTY                                                    |                              |
| Warranty - Domestic Use                                     | 15 Years                     |
| Spare Parts & Labour                                        | 12 Months                    |
| Please refer to Warranty Page for full Terms and Conditions |                              |











Dimensions are nominal measurements only.

## **CLEANING RECOMMENDATIONS:**

We recommend the use of soapy water or approved cleaners. This product should not be cleaned with abrasive materials. Damage caused by any improper treatment is not covered by the product warranty. Refer to Warranty Conditions