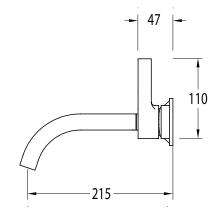

## Milli Oria Wall Basin Mixer Outlet System 215mm PVD Matte Black (5 Star)

Dimensions are nominal measurements only.