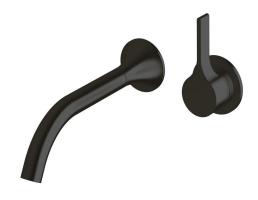

| 250-500kPa                   |
| Maximum Continuous Working Temperature                      | 65 deg C                     |
| Suitable for Storage Tank Hot Water                         | Yes                          |
| Suitable for Continuous Flow Hot Water                      | Yes                          |
| Suitable for Gravity Feed Hot Water                         | No                           |
| WARRANTY                                                    |                              |
| Warranty - Domestic Use                                     | 15 Years                     |
| Spare Parts & Labour                                        | 12 Months                    |
| Please refer to Warranty Page for full Terms and Conditions |                              |











Dimensions are nominal measurements only.

## **CLEANING RECOMMENDATIONS:**

We recommend the use of soapy water or approved cleaners. This product should not be cleaned with abrasive materials. Damage caused by any improper treatment is not covered by the product warranty. Refer to Warranty Conditions