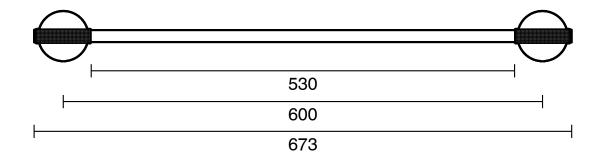

|                           |
|-------------------------------------------------------------|---------------------------|
| Recommended Use                                             | Domestic;Commercial;Hotel |
| Colour Finish                                               | Brushed Gold              |
| Primary Material                                            | Brass                     |
| WARRANTY                                                    |                           |
| Replacement Only - Domestic Use (Years)                     | 15                        |
| Parts Replacement Only (Years)                              | 1                         |
| Please refer to Warranty Page for full Terms and Conditions |                           |







Dimensions are nominal measurements only.

## **CLEANING RECOMMENDATIONS:**

We recommend the use of soapy water or approved cleaners. This product should not be cleaned with abrasive materials. Damage caused by any improper treatment is not covered by the product warranty. Refer to Warranty Conditions