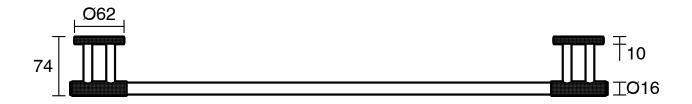

|                           |
|-------------------------------------------------------------|---------------------------|
| Recommended Use                                             | Domestic;Commercial;Hotel |
| Colour Finish                                               | Brushed Gold              |
| Primary Material                                            | Brass                     |
| WARRANTY                                                    |                           |
| Replacement Only - Domestic Use (Years)                     | 15                        |
| Parts Replacement Only (Years)                              | 1                         |
| Please refer to Warranty Page for full Terms and Conditions |                           |







Dimensions are nominal measurements only.

## **CLEANING RECOMMENDATIONS:**

We recommend the use of soapy water or approved cleaners. This product should not be cleaned with abrasive materials. Damage caused by any improper treatment is not covered by the product warranty. Refer to Warranty Conditions