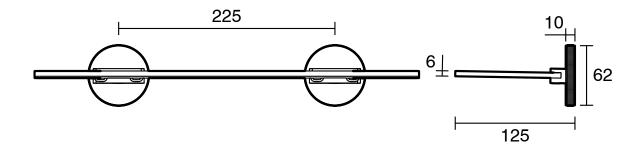

|                           |
|-------------------------------------------------------------|---------------------------|
| Recommended Use                                             | Domestic;Commercial;Hotel |
| Colour Finish                                               | Matte Black               |
| Primary Material                                            | Brass                     |
| WARRANTY                                                    |                           |
| Replacement Only - Domestic Use (Years)                     | 15                        |
| Parts Replacement Only (Years)                              | 1                         |
| Please refer to Warranty Page for full Terms and Conditions |                           |







Dimensions are nominal measurements only.

## **CLEANING RECOMMENDATIONS:**

We recommend the use of soapy water or approved cleaners. This product should not be cleaned with abrasive materials. Damage caused by any improper treatment is not covered by the product warranty. Refer to Warranty Conditions