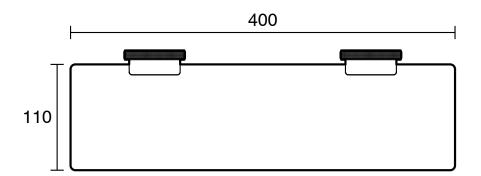

|                           |
|-------------------------------------------------------------|---------------------------|
| Recommended Use                                             | Domestic;Commercial;Hotel |
| Colour Finish                                               | Matte Black               |
| Primary Material                                            | Brass                     |
| WARRANTY                                                    |                           |
| Replacement Only - Domestic Use (Years)                     | 15                        |
| Parts Replacement Only (Years)                              | 1                         |
| Please refer to Warranty Page for full Terms and Conditions |                           |







Dimensions are nominal measurements only.

## **CLEANING RECOMMENDATIONS:**

We recommend the use of soapy water or approved cleaners. This product should not be cleaned with abrasive materials. Damage caused by any improper treatment is not covered by the product warranty. Refer to Warranty Conditions