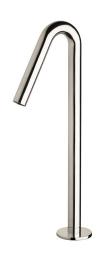

R Brass                      |
| Recommended Pressure Range                                  | 150 - 500 kPa as per AS3500   |
| Max Continuous Working Temperature (deg C)                  | 65                            |
| Min Continuous Working Temperature (deg C)                  | 5                             |
| Hot Water Unit Suitability                                  | Storage Tank; Continuous Flow |
| WARRANTY                                                    |                               |
| Warranty - Domestic Use (Years)                             | 15                            |
| Spare Parts & Labour (Years)                                | 1                             |
| Please refer to Warranty Page for full Terms and Conditions |                               |









Dimensions are nominal measurements only.

## **CLEANING RECOMMENDATIONS:**

We recommend the use of soapy water or approved cleaners. This product should not be cleaned with abrasive materials. Damage caused by any improper treatment is not covered by the product warranty. Refer to Warranty Conditions