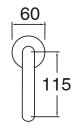

Brass                      |
| Recommended Pressure Range                                  | 150 - 500 kPa as per AS3500   |
| Max Continuous Working Temperature (deg C)                  | 65                            |
| Min Continuous Working Temperature (deg C)                  | 5                             |
| Hot Water Unit Suitability                                  | Storage Tank; Continuous Flow |
| WARRANTY                                                    |                               |
| Warranty - Domestic Use (Years)                             | 15                            |
| Spare Parts & Labour (Years)                                | 1                             |
| Please refer to Warranty Page for full Terms and Conditions |                               |









Dimensions are nominal measurements only.

## **CLEANING RECOMMENDATIONS:**

We recommend the use of soapy water or approved cleaners. This product should not be cleaned with abrasive materials. Damage caused by any improper treatment is not covered by the product warranty. Refer to Warranty Conditions