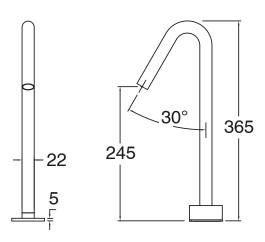

ass                      |
| Recommended Pressure Range                                  | 150 - 500 kPa as per AS3500   |
| Max Continuous Working Temperature (deg C)                  | 65                            |
| Min Continuous Working Temperature (deg C)                  | 5                             |
| Hot Water Unit Suitability                                  | Storage Tank; Continuous Flow |
| WARRANTY                                                    |                               |
| Warranty - Domestic Use (Years)                             | 15                            |
| Spare Parts & Labour (Years)                                | 1                             |
| Please refer to Warranty Page for full Terms and Conditions |                               |









Dimensions are nominal measurements only.

## **CLEANING RECOMMENDATIONS:**

We recommend the use of soapy water or approved cleaners. This product should not be cleaned with abrasive materials. Damage caused by any improper treatment is not covered by the product warranty. Refer to Warranty Conditions