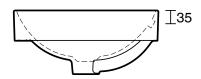

## Roca Ona Square Semi Inset Basin 500mm x 380mm No Taphole with Overflow White

Dimensions are nominal measurements only.