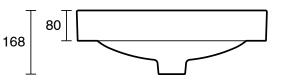

## Roca Ona Square Semi Inset Basin 500mm x 380mm No Taphole with Overflow White

Dimensions are nominal measurements only.