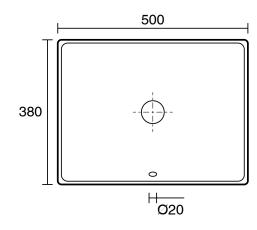

## Roca Ona Square Semi Inset Basin 500mm x 380mm No Taphole with Overflow White

Dimensions are nominal measurements only.