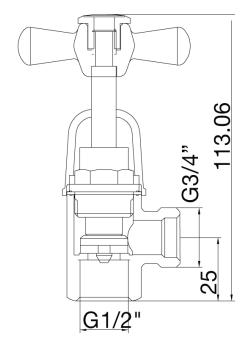

## Posh Bristol Washing Machine Stops White/Gold

| _ | 2 | U | ວ | 4 | O | 4 |
|---|---|---|---|---|---|---|
|   |   |   |   |   |   |   |
|   |   |   |   |   |   |   |

| SPECIFICATIONS                                              |                               |  |  |  |  |
|-------------------------------------------------------------|-------------------------------|--|--|--|--|
| Recommended Use                                             | Domestic;Hotel;Commercial     |  |  |  |  |
| Colour Finish                                               | White;Gold                    |  |  |  |  |
| Primary Material                                            | DR Brass                      |  |  |  |  |
| Recommended Pressure Range                                  | 150 - 500 kPa as per AS3500   |  |  |  |  |
| Max Continuous Working Temperature (deg C)                  | 80                            |  |  |  |  |
| Min Continuous Working Temperature (deg C)                  | 5                             |  |  |  |  |
| Hot Water Unit Suitability                                  | Storage Tank; Continuous Flow |  |  |  |  |
| WARRANTY                                                    |                               |  |  |  |  |
| Warranty - Domestic Use (Years)                             | 10                            |  |  |  |  |
| Spare Parts & Labour (Years)                                | 1                             |  |  |  |  |
| Please refer to Warranty Page for full Terms and Conditions |                               |  |  |  |  |

Dimensions are nominal measurements only.