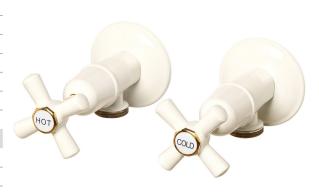

## Posh Bristol Washing Machine Stops White/Gold

| _ | 2 | U | ວ | 4 | O | 4 |
|---|---|---|---|---|---|---|
|   |   |   |   |   |   |   |
|   |   |   |   |   |   |   |

| SPECIFICATIONS                                              |                               |  |  |  |  |
|-------------------------------------------------------------|-------------------------------|--|--|--|--|
| Recommended Use                                             | Domestic;Hotel;Commercial     |  |  |  |  |
| Colour Finish                                               | White;Gold                    |  |  |  |  |
| Primary Material                                            | DR Brass                      |  |  |  |  |
| Recommended Pressure Range                                  | 150 - 500 kPa as per AS3500   |  |  |  |  |
| Max Continuous Working Temperature (deg C)                  | 80                            |  |  |  |  |
| Min Continuous Working Temperature (deg C)                  | 5                             |  |  |  |  |
| Hot Water Unit Suitability                                  | Storage Tank; Continuous Flow |  |  |  |  |
| WARRANTY                                                    |                               |  |  |  |  |
| Warranty - Domestic Use (Years)                             | 10                            |  |  |  |  |
| Spare Parts & Labour (Years)                                | 1                             |  |  |  |  |
| Please refer to Warranty Page for full Terms and Conditions |                               |  |  |  |  |