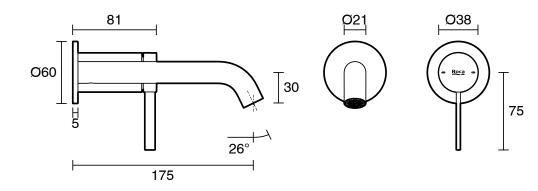

## Roca Ona Wall Basin/Bath Mixer Tap Set Kit Matte Black (6 Star)

2266892

Disclaimer: Products in this specification manual must by regulation be installed by licensed and registered trade people. The manufacturer/distributor reserves the right to vary specifications or delete models from their range without prior notification. Dimensions are nominal measurements only. Dimensions and set-outs listed are correct at time of publication however the manufacturer/distributor takes no responsibility for printing errors.