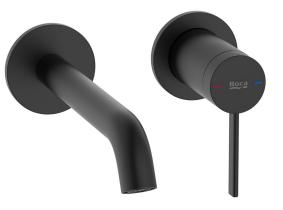

Tap Set Kit Matte Black (6 Star)

2266892

## SPECIFICATIONS

| Recommended Use                                             | Domestic;Commercial;Hotel |
|-------------------------------------------------------------|---------------------------|
| Colour Finish                                               | Matte Black               |
| Primary Material                                            | Lead Free Brass           |
| WARRANTY                                                    |                           |
| Warranty - Domestic Use (Years)                             | 15                        |
| Spare Parts & Labour (Years)                                | 1                         |
| Please refer to Warranty Page for full Terms and Conditions |                           |







## **CLEANING RECOMMENDATIONS:**

We recommend the use of soapy water or approved cleaners. This product should not be cleaned with abrasive materials. Damage caused by any improper treatment is not covered by the product warranty. Refer to Warranty Conditions

Disclaimer: Products in this specification manual must by regulation be installed by licensed and registered trade people. The manufacturer/distributor reserves the right to vary specifications or delete models from their range without prior notification. Dimensions are nominal measurements only. Dimensions and set-outs listed are correct at time of publication however the manufacturer/distributor takes no responsibility for printing errors.

Published 28/11/2024

To see the complete Roca range go to <u>www.reece.com.au</u>