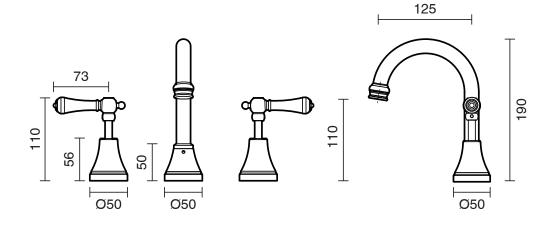

Temperature                      | 80 deg C                             |
| Suitable for Storage Tank Hot Water                         | Yes                                  |
| Suitable for Continuous Flow Hot Water                      | Yes                                  |
| Suitable for Gravity Feed Hot Water                         | No                                   |
| WARRANTY                                                    |                                      |
| Warranty - Domestic Use                                     | 10 Years                             |
| Spare Parts & Labour                                        | 12 Months                            |
| Please refer to Warranty Page for full Terms and Conditions |                                      |









Dimensions are nominal measurements only.

## **CLEANING RECOMMENDATIONS:**

We recommend the use of soapy water or approved cleaners. This product should not be cleaned with abrasive materials. Damage caused by any improper treatment is not covered by the product warranty. Refer to Warranty Conditions