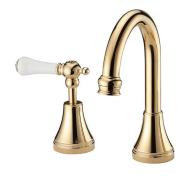

## Kado Era Basin Set Swivel Lever Porcelain Handle Brass Gold (5 Star)

## 9507753

| SPECIFICATIONS                                              |                                      |
|-------------------------------------------------------------|--------------------------------------|
| Recommended Use                                             | Domestic, Hotel & Commercial         |
| Colour                                                      | Brass Gold with Porcelain<br>Handles |
| Finish                                                      | Polished                             |
| Material                                                    | DR Brass                             |
| Recommended Pressure Range                                  | 150 - 500 kPa                        |
| Maximum Continuous Working Temperature                      | 80 deg C                             |
| Suitable for Storage Tank Hot Water                         | Yes                                  |
| Suitable for Continuous Flow Hot Water                      | Yes                                  |
| Suitable for Gravity Feed Hot Water                         | No                                   |
| WARRANTY                                                    |                                      |
| Warranty - Domestic Use                                     | 10 Years                             |
| Spare Parts & Labour                                        | 12 Months                            |
| Please refer to Warranty Page for full Terms and Conditions |                                      |