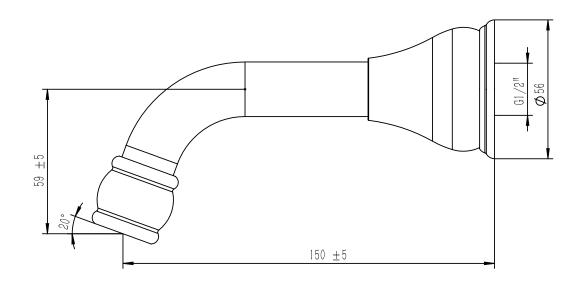

|
| Max Continuous Working Temperature                          | 80 deg C                       |
| Suitable for Storage Tank Hot Water                         | Yes                            |
| Suitable for Continuous Flow Hot Water                      | Yes                            |
| Suitable for Gravity Feed Hot Water                         | No                             |
| WARRANTY                                                    |                                |
| Warranty - Domestic Use                                     | 15 Years                       |
| Spare Parts & Labour                                        | 12 Months                      |
| Please refer to Warranty Page for full Terms and Conditions |                                |





Dimensions are nominal measurements only.

## **CLEANING RECOMMENDATIONS:**

We recommend the use of soapy water or approved cleaners. This product should not be cleaned with abrasive materials. Damage caused by any improper treatment is not covered by the product warranty. Refer to Warranty Conditions