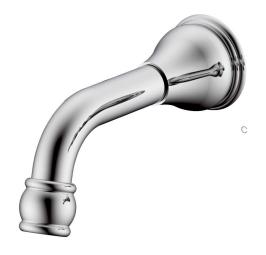

## Milli Voir Wall Bath Spout 150mm Chrome

## 2265286

| SPECIFICATIONS                                              |                                |
|-------------------------------------------------------------|--------------------------------|
| Recommended Use                                             | Domestic, hotel and commercial |
| Colour                                                      | Chrome                         |
| Material                                                    | DR Brass                       |
| Recommended Pressure Range                                  | 150 - 500 kPa                  |
| Max Continuous Working Pressure                             | 500 kPa                        |
| Max Continuous Working Temperature                          | 80 deg C                       |
| Suitable for Storage Tank Hot Water                         | Yes                            |
| Suitable for Continuous Flow Hot Water                      | Yes                            |
| Suitable for Gravity Feed Hot Water                         | No                             |
| WARRANTY                                                    |                                |
| Warranty - Domestic Use                                     | 15 Years                       |
| Spare Parts & Labour                                        | 12 Months                      |
| Please refer to Warranty Page for full Terms and Conditions |                                |