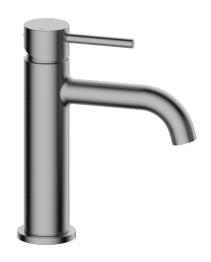

| 1000 kPa                     |
| Maximum Continuous Working Temperature                      | 65 deg C                     |
| Suitable for Storage Tank Hot Water                         | Yes                          |
| Suitable for Continuous Flow Hot Water                      | Yes                          |
| Suitable for Gravity Feed Hot Water                         | No                           |
| WARRANTY                                                    |                              |
| Warranty - Domestic Use                                     | 10 Years                     |
| Spare Parts & Labour                                        | 1 Years                      |
| Please refer to Warranty Page for full Terms and Conditions |                              |







Dimensions are nominal measurements only.

## **CLEANING RECOMMENDATIONS:**

We recommend the use of soapy water or approved cleaners. This product should not be cleaned with abrasive materials. Damage caused by any improper treatment is not covered by the product warranty. Refer to Warranty Conditions