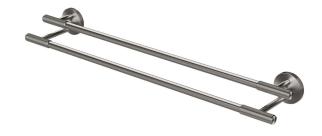

|                           |
|-------------------------------------------------------------|---------------------------|
| Recommended Use                                             | Domestic;Commercial;Hotel |
| Colour Finish                                               | Brushed Gunmetal          |
| Primary Material                                            | Brass                     |
| WARRANTY                                                    |                           |
| Replacement Only - Domestic Use (Years)                     | 15                        |
| Parts Replacement Only (Years)                              | 1                         |
| Please refer to Warranty Page for full Terms and Conditions |                           |









Dimensions are nominal measurements only.

Disclaimer: Products in this specification manual must by regulation be installed by licensed and

## **CLEANING RECOMMENDATIONS:**

We recommend the use of soapy water or approved cleaners. This product should not be cleaned with abrasive materials. Damage caused by any improper treatment is not covered by the product warranty. Refer to Warranty Conditions