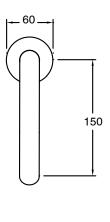

s                      |
| Recommended Pressure Range                                  | 150 - 500 kPa as per AS3500   |
| Max Continuous Working Temperature (deg C)                  | 65                            |
| Min Continuous Working Temperature (deg C)                  | 5                             |
| Hot Water Unit Suitability                                  | Storage Tank; Continuous Flow |
| WARRANTY                                                    |                               |
| Warranty - Domestic Use (Years)                             | 15                            |
| Spare Parts & Labour (Years)                                | 1                             |
| Please refer to Warranty Page for full Terms and Conditions |                               |









Dimensions are nominal measurements only.

## **CLEANING RECOMMENDATIONS:**

We recommend the use of soapy water or approved cleaners. This product should not be cleaned with abrasive materials. Damage caused by any improper treatment is not covered by the product warranty. Refer to Warranty Conditions