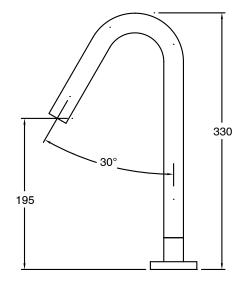

ass                      |
| Recommended Pressure Range                                  | 150 - 500 kPa as per AS3500   |
| Max Continuous Working Temperature (deg C)                  | 65                            |
| Min Continuous Working Temperature (deg C)                  | 5                             |
| Hot Water Unit Suitability                                  | Storage Tank; Continuous Flow |
| WARRANTY                                                    |                               |
| Warranty - Domestic Use (Years)                             | 15                            |
| Spare Parts & Labour (Years)                                | 1                             |
| Please refer to Warranty Page for full Terms and Conditions |                               |









Dimensions are nominal measurements only.

## **CLEANING RECOMMENDATIONS:**

We recommend the use of soapy water or approved cleaners. This product should not be cleaned with abrasive materials. Damage caused by any improper treatment is not covered by the product warranty. Refer to Warranty Conditions