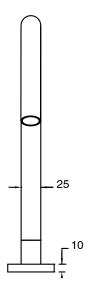

Brass                      |
| Recommended Pressure Range                                  | 150 - 500 kPa as per AS3500   |
| Max Continuous Working Temperature (deg C)                  | 65                            |
| Min Continuous Working Temperature (deg C)                  | 5                             |
| Hot Water Unit Suitability                                  | Storage Tank; Continuous Flow |
| WARRANTY                                                    |                               |
| Warranty - Domestic Use (Years)                             | 15                            |
| Spare Parts & Labour (Years)                                | 1                             |
| Please refer to Warranty Page for full Terms and Conditions |                               |









Dimensions are nominal measurements only.

## **CLEANING RECOMMENDATIONS:**

We recommend the use of soapy water or approved cleaners. This product should not be cleaned with abrasive materials. Damage caused by any improper treatment is not covered by the product warranty. Refer to Warranty Conditions