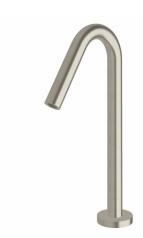

## Milli Pure Hob Spa Outlet PVD Brushed Nickel 9511632

| SPECIFICATIONS                                              |                               |
|-------------------------------------------------------------|-------------------------------|
| Recommended Use                                             | Domestic;Hotel;Commercial     |
| Colour Finish                                               | Brushed Nickel                |
| Primary Material                                            | DR Brass                      |
| Recommended Pressure Range                                  | 150 - 500 kPa as per AS3500   |
| Max Continuous Working Temperature (deg C)                  | 65                            |
| Min Continuous Working Temperature (deg C)                  | 5                             |
| Hot Water Unit Suitability                                  | Storage Tank; Continuous Flow |
| WARRANTY                                                    |                               |
| Warranty - Domestic Use (Years)                             | 15                            |
| Spare Parts & Labour (Years)                                | 1                             |
| Please refer to Warranty Page for full Terms and Conditions |                               |