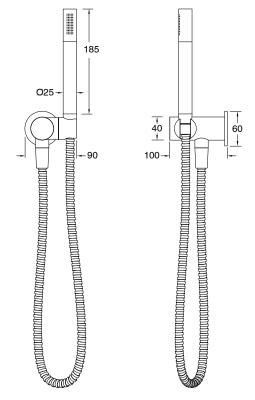

| DR Brass                     |
| Recommended Pressure Range                                  | 150 - 500 kPa as per AS3500  |
| Max Continuous Working Temperature (deg C)                  | 65                           |
| Min Continuous Working Temperature (deg C)                  | 5                            |
| Hot Water Unit Suitability                                  | Storage Tank;Continuous Flow |
| WARRANTY                                                    |                              |
| Warranty - Domestic Use (Years)                             | 15                           |
| Spare Parts & Labour (Years)                                | 1                            |
| Please refer to Warranty Page for full Terms and Conditions |                              |







Dimensions are nominal measurements only.

## **CLEANING RECOMMENDATIONS:**

We recommend the use of soapy water or approved cleaners. This product should not be cleaned with abrasive materials. Damage caused by any improper treatment is not covered by the product warranty. Refer to Warranty Conditions