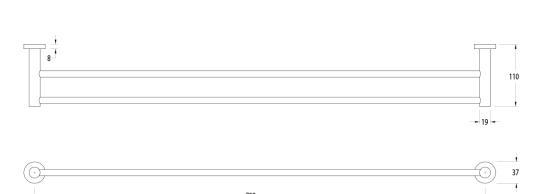

## Milli Mood Edit Double Towel Rail 780mm PVD Brushed Bronze 9511108

| SPECIFICATIONS                                              |                              |
|-------------------------------------------------------------|------------------------------|
| Recommended Use                                             | Domestic, Hotel & Commercial |
| Colour                                                      | Brushed Bronze               |
| Material                                                    | DR Brass                     |
| WARRANTY                                                    |                              |
| Replacement Only - Domestic Use                             | 15 Years                     |
| Please refer to Warranty Page for full Terms and Conditions |                              |

Dimensions are nominal measurements only.