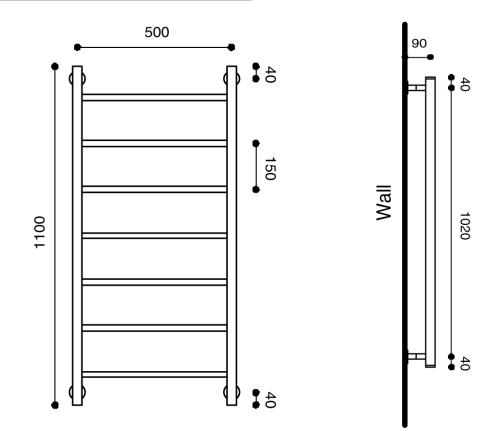

## Milli Mood Edit Heated Towel Rail 500 x 1100mm Brushed Nickel

Dimensions are nominal measurements only.