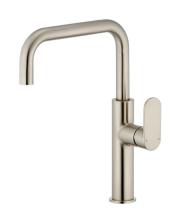

## Mizu Soothe MK2 Gooseneck Sink Mixer Tap Square Brushed Nickel (5 Star) 2265237

| SPECIFICATIONS                                              |                              |
|-------------------------------------------------------------|------------------------------|
| Recommended Use                                             | Commercial, Domestic & Hotel |
| Colour                                                      | Brushed Nickel               |
| Primary Material                                            | Lead Free Brass              |
| Maximum Continuous Working Pressure                         | 1000 kPa                     |
| Maximum Continuous Working Temperature                      | 65 deg C                     |
| Suitable for Storage Tank Hot Water                         | Yes                          |
| Suitable for Continuous Flow Hot Water                      | Yes                          |
| Suitable for Gravity Feed Hot Water                         | No                           |
| WARRANTY                                                    |                              |
| Warranty - Domestic Use                                     | 10 Years                     |
| Spare Parts & Labour                                        | 1 Years                      |
| Please refer to Warranty Page for full Terms and Conditions |                              |