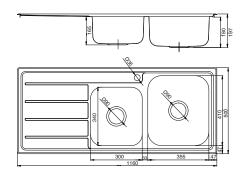

## **Posh Solus MK3 Inset Sinks**

| SPECIFICATIONS                                              |                                                                |
|-------------------------------------------------------------|----------------------------------------------------------------|
| Recommended Use                                             | Domestic, Hotel & Commercial                                   |
| Material                                                    | Satin Stainless Steel (304)                                    |
| Gauge                                                       | 0.9mm                                                          |
| Bowl Type                                                   | Single Bowl<br>1 1/3 Bowl<br>1 3/4 Bowl<br>Double Bowl         |
| Bowl Configuration                                          | Right Hand Bowl, Left Hand Bowl,<br>Double Bowl-Double Drainer |
| Sink Installation                                           | Inset                                                          |
| Waste Type                                                  | Basket Waste                                                   |
| Overflow                                                    | No Overflow                                                    |
| Sink Formation                                              | Welded - 2 Piece                                               |
| Taphole                                                     | 1 Taphole                                                      |
| Fixing                                                      | Clipping System                                                |
| Product Template                                            | Supplied                                                       |
| WARRANTY                                                    |                                                                |
| Warranty - Domestic Use                                     | 25 Years                                                       |
| Spare Parts & Labour                                        | 12 Months                                                      |
| Please refer to Warranty Page for full Terms and Conditions |                                                                |

## **Posh Solus MK3 Inset Sinks**

1 3/4 Bowl Sink

Double Bowl Sink

Double Bowl Double Drainer Sink