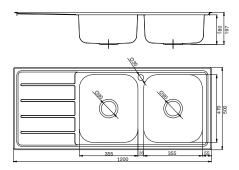

## **Posh Solus MK3 Inset Sinks**

| SPECIFICATIONS                                              |                                                                |
|-------------------------------------------------------------|----------------------------------------------------------------|
| Recommended Use                                             | Domestic, Hotel & Commercial                                   |
| Material                                                    | Satin Stainless Steel (304)                                    |
| Gauge                                                       | 0.9mm                                                          |
| Bowl Type                                                   | Single Bowl<br>1 1/3 Bowl<br>1 3/4 Bowl<br>Double Bowl         |
| Bowl Configuration                                          | Right Hand Bowl, Left Hand Bowl,<br>Double Bowl-Double Drainer |
| Sink Installation                                           | Inset                                                          |
| Waste Type                                                  | Basket Waste                                                   |
| Overflow                                                    | No Overflow                                                    |
| Sink Formation                                              | Welded - 2 Piece                                               |
| Taphole                                                     | 1 Taphole                                                      |
| Fixing                                                      | Clipping System                                                |
| Product Template                                            | Supplied                                                       |
| WARRANTY                                                    |                                                                |
| Warranty - Domestic Use                                     | 25 Years                                                       |
| Spare Parts & Labour                                        | 12 Months                                                      |
| Please refer to Warranty Page for full Terms and Conditions |                                                                |

## **Posh Solus MK3 Inset Sinks**

1 3/4 Bowl Sink

Double Bowl Sink

Double Bowl Double Drainer Sink