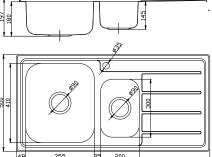

## **Posh Solus MK3 Inset Sinks**

1 3/4 Bowl Sink

Double Bowl Sink

Double Bowl Double Drainer Sink