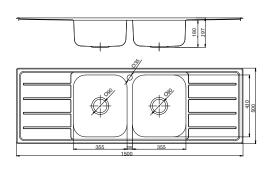

## **Posh Solus MK3 Inset Sinks**

| SPECIFICATIONS                                              |                                                                |
|-------------------------------------------------------------|----------------------------------------------------------------|
| Recommended Use                                             | Domestic, Hotel & Commercial                                   |
| Material                                                    | Satin Stainless Steel (304)                                    |
| Gauge                                                       | 0.9mm                                                          |
| Bowl Type                                                   | Single Bowl<br>1 1/3 Bowl<br>1 3/4 Bowl<br>Double Bowl         |
| Bowl Configuration                                          | Right Hand Bowl, Left Hand Bowl,<br>Double Bowl-Double Drainer |
| Sink Installation                                           | Inset                                                          |
| Waste Type                                                  | Basket Waste                                                   |
| Overflow                                                    | No Overflow                                                    |
| Sink Formation                                              | Welded - 2 Piece                                               |
| Taphole                                                     | 1 Taphole                                                      |
| Fixing                                                      | Clipping System                                                |
| Product Template                                            | Supplied                                                       |
| WARRANTY                                                    |                                                                |
| Warranty - Domestic Use                                     | 25 Years                                                       |
| Spare Parts & Labour                                        | 12 Months                                                      |
| Please refer to Warranty Page for full Terms and Conditions |                                                                |

## **Posh Solus MK3 Inset Sinks**

1 3/4 Bowl Sink

Double Bowl Sink

Double Bowl Double Drainer Sink