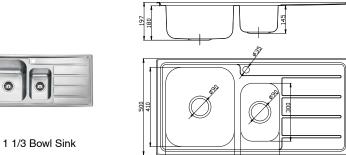

## **Posh Solus MK3 Inset Sinks**

| SPECIFICATIONS                                              |                                                                |
|-------------------------------------------------------------|----------------------------------------------------------------|
| Recommended Use                                             | Domestic, Hotel & Commercial                                   |
| Material                                                    | Satin Stainless Steel (304)                                    |
| Gauge                                                       | 0.9mm                                                          |
| Bowl Type                                                   | Single Bowl<br>1 1/3 Bowl<br>1 3/4 Bowl<br>Double Bowl         |
| Bowl Configuration                                          | Right Hand Bowl, Left Hand Bowl,<br>Double Bowl-Double Drainer |
| Sink Installation                                           | Inset                                                          |
| Waste Type                                                  | Basket Waste                                                   |
| Overflow                                                    | No Overflow                                                    |
| Sink Formation                                              | Welded - 2 Piece                                               |
| Taphole                                                     | 1 Taphole                                                      |
| Fixing                                                      | Clipping System                                                |
| Product Template                                            | Supplied                                                       |
| WARRANTY                                                    |                                                                |
| Warranty - Domestic Use                                     | 25 Years                                                       |
| Spare Parts & Labour                                        | 12 Months                                                      |
| Please refer to Warranty Page for full Terms and Conditions |                                                                |

Sinks must be installed using a cutout template. No responsibility will be taken for damage that occurs where a template has not been used.

Single Bowl Sink

Disclaimer: Products in this specification manual must by regulation be installed by licensed and