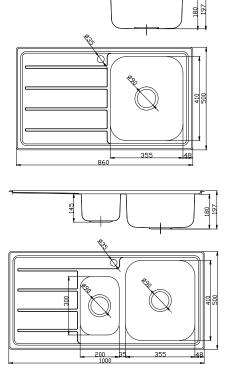

## **Posh Solus MK3 Inset Sinks**

| SPECIFICATIONS                                              |                                                                |
|-------------------------------------------------------------|----------------------------------------------------------------|
| Recommended Use                                             | Domestic, Hotel & Commercial                                   |
| Material                                                    | Satin Stainless Steel (304)                                    |
| Gauge                                                       | 0.9mm                                                          |
| Bowl Type                                                   | Single Bowl<br>1 1/3 Bowl<br>1 3/4 Bowl<br>Double Bowl         |
| Bowl Configuration                                          | Right Hand Bowl, Left Hand Bowl,<br>Double Bowl-Double Drainer |
| Sink Installation                                           | Inset                                                          |
| Waste Type                                                  | Basket Waste                                                   |
| Overflow                                                    | No Overflow                                                    |
| Sink Formation                                              | Welded - 2 Piece                                               |
| Taphole                                                     | 1 Taphole                                                      |
| Fixing                                                      | Clipping System                                                |
| Product Template                                            | Supplied                                                       |
| WARRANTY                                                    |                                                                |
| Warranty - Domestic Use                                     | 25 Years                                                       |
| Spare Parts & Labour                                        | 12 Months                                                      |
| Please refer to Warranty Page for full Terms and Conditions |                                                                |

## **Posh Solus MK3 Inset Sinks**

1 3/4 Bowl Sink

Double Bowl Sink

Double Bowl Double Drainer Sink