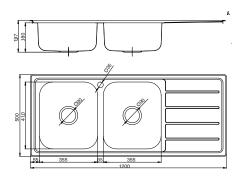

## **Posh Solus MK3 Inset Sinks**

| SPECIFICATIONS                                              |                                                                |
|-------------------------------------------------------------|----------------------------------------------------------------|
| Recommended Use                                             | Domestic, Hotel & Commercial                                   |
| Material                                                    | Satin Stainless Steel (304)                                    |
| Gauge                                                       | 0.9mm                                                          |
| Bowl Type                                                   | Single Bowl<br>1 1/3 Bowl<br>1 3/4 Bowl<br>Double Bowl         |
| Bowl Configuration                                          | Right Hand Bowl, Left Hand Bowl,<br>Double Bowl-Double Drainer |
| Sink Installation                                           | Inset                                                          |
| Waste Type                                                  | Basket Waste                                                   |
| Overflow                                                    | No Overflow                                                    |
| Sink Formation                                              | Welded - 2 Piece                                               |
| Taphole                                                     | 1 Taphole                                                      |
| Fixing                                                      | Clipping System                                                |
| Product Template                                            | Supplied                                                       |
| WARRANTY                                                    |                                                                |
| Warranty - Domestic Use                                     | 25 Years                                                       |
| Spare Parts & Labour                                        | 12 Months                                                      |
| Please refer to Warranty Page for full Terms and Conditions |                                                                |

## **Posh Solus MK3 Inset Sinks**

1 3/4 Bowl Sink

Double Bowl Sink

Double Bowl Double Drainer Sink