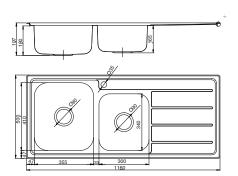

## **Posh Solus MK3 Inset Sinks**

| SPECIFICATIONS                                              |                                                                |
|-------------------------------------------------------------|----------------------------------------------------------------|
| Recommended Use                                             | Domestic, Hotel & Commercial                                   |
| Material                                                    | Satin Stainless Steel (304)                                    |
| Gauge                                                       | 0.9mm                                                          |
| Bowl Type                                                   | Single Bowl<br>1 1/3 Bowl<br>1 3/4 Bowl<br>Double Bowl         |
| Bowl Configuration                                          | Right Hand Bowl, Left Hand Bowl,<br>Double Bowl-Double Drainer |
| Sink Installation                                           | Inset                                                          |
| Waste Type                                                  | Basket Waste                                                   |
| Overflow                                                    | No Overflow                                                    |
| Sink Formation                                              | Welded - 2 Piece                                               |
| Taphole                                                     | 1 Taphole                                                      |
| Fixing                                                      | Clipping System                                                |
| Product Template                                            | Supplied                                                       |
| WARRANTY                                                    |                                                                |
| Warranty - Domestic Use                                     | 25 Years                                                       |
| Spare Parts & Labour                                        | 12 Months                                                      |
| Please refer to Warranty Page for full Terms and Conditions |                                                                |

## **Posh Solus MK3 Inset Sinks**

1 3/4 Bowl Sink

Double Bowl Sink

Double Bowl Double Drainer Sink