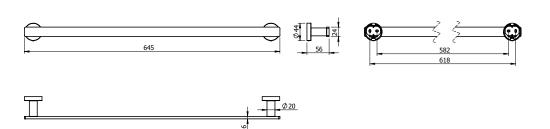

## Milli Marle Edit Single Towel Rail 600mm Brushed Gunmetal 9510641

| SPECIFICATIONS                                              |                              |
|-------------------------------------------------------------|------------------------------|
| Recommended Use                                             | Domestic, Hotel & Commercial |
| Colour                                                      | Brushed Gunmetal             |
| Material                                                    | Aluminium                    |
| WARRANTY                                                    |                              |
| Replacement Only - Domestic Use                             | 15 Years                     |
| Please refer to Warranty Page for full Terms and Conditions |                              |